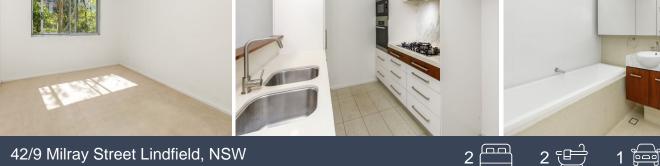

Features include:

- Open plan living and dining area flowing out onto a covered alfresco area
- Additional semi-enclosed outdoor dining/lounge area
- State of the art kitchen with gas cooking, premium European appliances and a large island with Caesar stone benchtop
- Two north facing bedrooms both with built-in robes, main featuring an ensuite
- Two contemporary bathrooms with floor to ceiling tiling with the main bathroom featuring a double vanity and full bathtub
- Full sized internal laundry with plenty of storage
- Massive private undercover outdoor entrainment area