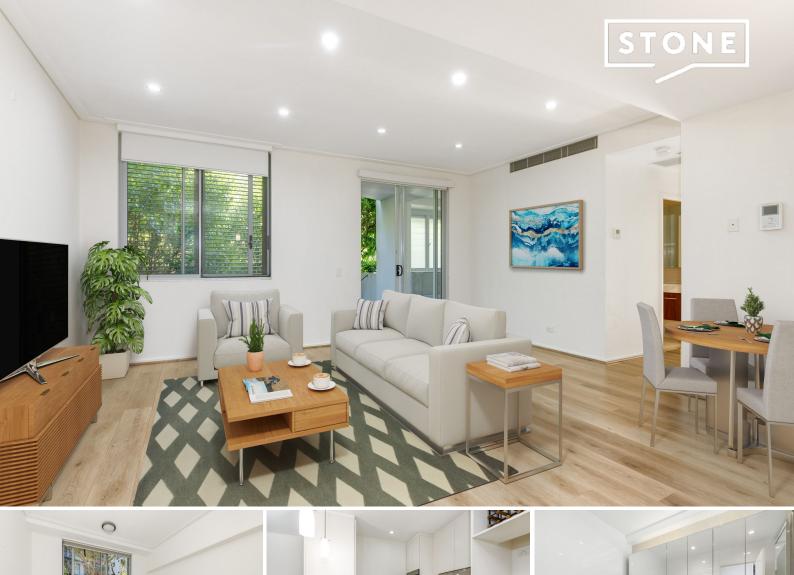

## Massive courtyard close proximity to amenities!

Perfect for a small family or downsizers alike! This spacious two-bedroom garden apartment with large undercover alfresco entertaining area & private courtyard garden. Finished with the highest quality appointments, this apartment is located on the highly desirable East side of Pacific Highway, within a short 350m stroll to IGA Lindfield, Harris Farms, local cafes and restaurants, and to Lindfield station.

Features include:

- Open plan living and dining area flowing out onto a covered alfresco area
- Additional semi-enclosed outdoor dining/lounge area
- State of the art kitchen with gas cooking, premium European appliances and a large island with Caesar stone benchtop
- Two north facing bedrooms both with built-in robes, main featuring an ensuite
- Two contemporary bathrooms with floor to ceiling tiling with the main bathroom featuring a double vanity and full bathtub
- Full sized internal laundry with plenty of storage
- Massive private undercover outdoor entrainment area