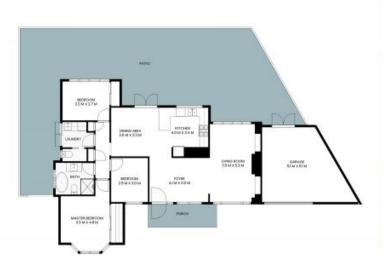

## 38 Lancaster Parade BATEAU BAY

LAND SIZE: 654sqm INTERNAL: 105sqm EXTERNAL: 170sqm

PLEASE NOTE: These Floorplan + Site Plans have been generated for marketing purposes and are to be used as a guide only. While all care is taken, no guarantee can be given in respect of accuracy, sizes and dimensions are approximate, actual may vary.