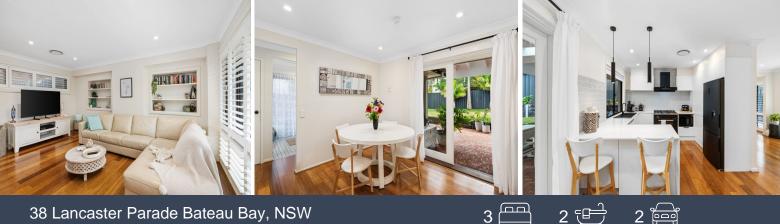

As you step inside, you'll be greeted by an open concept living area filled with natural light, highlighting the stunning finishes and thoughtful design. The modern kitchen features quality appliances, sleek stone countertops, and ample storage, making it a chef's delight. The living and dining areas flow seamlessly to the outdoor space, creating a perfect environment for both relaxation and entertainment.

## 38 Lancaster Parade BATEAU BAY

LAND SIZE: 654sqm INTERNAL: 105sqm EXTERNAL: 170sqm

PLEASE NOTE: These Floorplan + Site Plans have been generated for marketing purposes and are to be used as a guide only. While all care is taken, no guarantee can be given in respect of accuracy, sizes and dimensions are approximate, actual may vary.