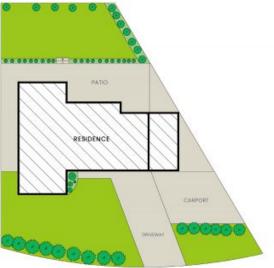

## 38 Lancaster Parade BATEAU BAY

LAND SIZE: 654sqm INTERNAL: 105sqm EXTERNAL: 170sqm

PLEASE NOTE: These Floorplan + Site Plans have been generated for marketing purposes and are to be used as a guide only. While all care is taken, no guarantee can be given in respect of accuracy, sizes and dimensions are approximate, actual may vary.