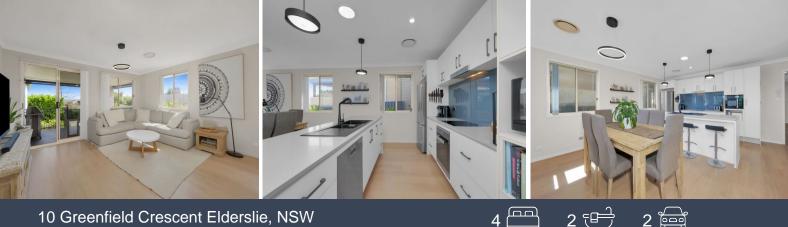

Key Features include:

> Spacious 4-bedrooms with built-in-robes, master offering an ensuite and walk-in-robe.

> Ducted air conditioning with 2 zones for year-round comfort.

> Gourmet kitchen with stone benchtops, Miele oven, induction stovetop, and dishwasher overlooking the open plan dining and living area.

> Elegant timber flooring throughout, enhancing the home's warmth

> Covered alfresco area off the loungeroom with electric caf?-style blinds, perfect for outdoor entertaining.

- > Grassed backyard with a cozy firepit area, ideal for relaxing evenings.
- > Side access, offering additional convenience and storage options.