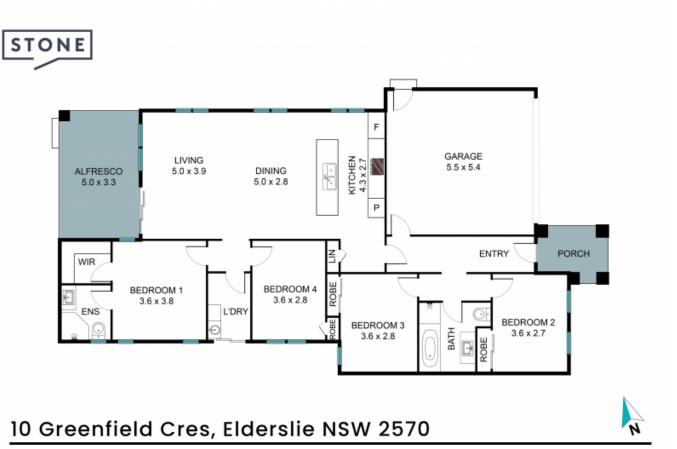

Key Features include:

> Spacious 4-bedrooms with built-in-robes, master offering an ensuite and walk-in-robe.

> Ducted air conditioning with 2 zones for year-round comfort.

> Gourmet kitchen with stone benchtops, Miele oven, induction stovetop, and dishwasher overlooking the open plan dining and living area.

> Elegant timber flooring throughout, enhancing the home's warmth

> Covered alfresco area off the loungeroom with electric caf?-style blinds, perfect for outdoor entertaining.

- > Grassed backyard with a cozy firepit area, ideal for relaxing evenings.
- > Side access, offering additional convenience and storage options.

This home offers everything a modern family could desire, from stylish interiors to practi ...

Price:

\$970,000 - \$1,050,000

The floor plan is not to scale, measurements and in metres. Exterior elements are not in position. Plans should not be relied on. Interested parties should make and rely on their own enquiries. All other information provided has been collected from reliable sources but cannot be guaranteed for accuracy.