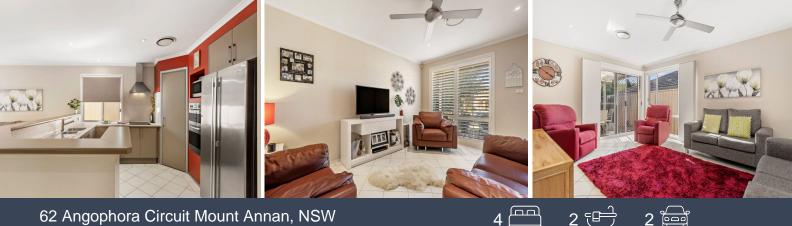

Some of the other great features include;

- > Open plan family/dining room located off the kitchen
- > A large formal lounge room plus another separate dining
- > The kitchen has been updated featuring ample cupboard space
- > Ducted air conditioner and security alarm system
- > Double garage with rear access
- > Close to public transport and easy access to the M5 motorway

### 62 Angophora Circuit Mount Annan