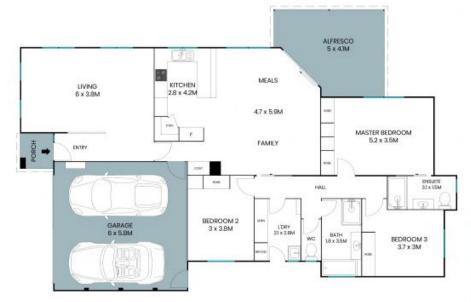

## 30 Patrick White Ciruit Franklin

Site Plan

The site plan and floor plan are not to scale; measurements are indicative and in metres. Bushes and trees are placed for illustration purposes. Plans should not be relied on. Interested parties should make and rely on their own enquiries. All other information provided has been collected from reliable sources but cannot be guaranteed for accuracy.

## 30 Patrick White Circuit Franklin

The floor plan is not to scale; measurements are indicative and in metres. All features included in this 8D plan are for inspiration purposes only.

This is not an exact replica of the property or the position of exterior elements. Plans should not be relied on Interested parties should make and rely on their own enquiries.