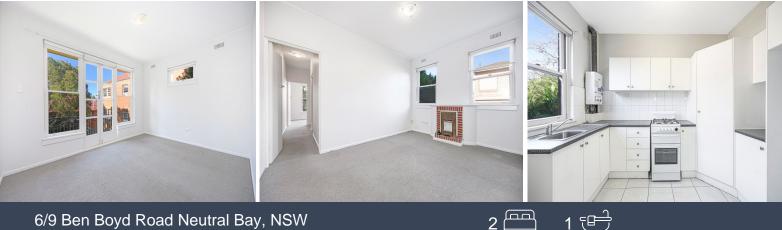

## 6/9 Ben Boyd Road Neutral Bay, NSW

Features include:

- Natural lighted living space
- Kitchen with gas cook top and ample storage
- Two spacious bedrooms; master bedroom features balcony access
- Modern bathroom with floor to ceiling tiles
- Private balcony overlooking sunny manicured shared garden area
- Shared laundry facilities
- Walking distance to local rail, ferry, shops & eateries
- School catchment zone for Neutral Bay public school and Mosman high school