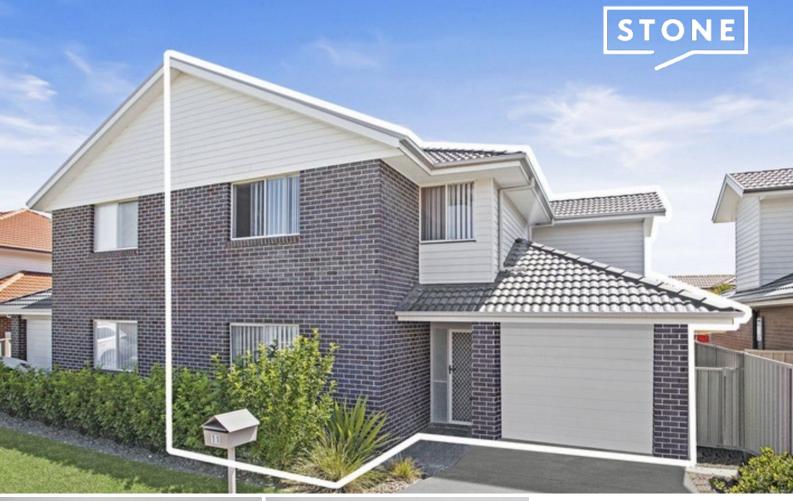

## 11 Nigella Circuit Hamlyn Terrace, NSW

## No Strata Costs, Low Maintenance, Well Looked After

This charming home in Hamlyn Terrace has three generous size bedrooms, master bedroom with ensuite and walk-in robe, one bathroom, and an inviting alfresco area outside. The open-plan living and dining areas are ideal for entertaining, and the kitchen features modern appliances and plenty of storage space. The alfresco area outside is perfect for summer barbecues and comes with low maintenance landscaping. Situated in a prime location in Hamlyn Terrace, you'll be just minutes away from local shops, cafes, Hospital, beaches, local transport, parks, and schools.

- Three bedrooms, main bedroom with an ensuite and walk-in robe
- Open plan living area with a good-sized kitchen with modern appliances & gas cooktop
- Second living space, air conditioning, internal laundry
- Ample storage space to keep your home organized
- Carpeted throughout, single car garage for secure parking
- Alfresco area for outdoor dining and entertaining
- Good size courtyard with low maintenance landscaping