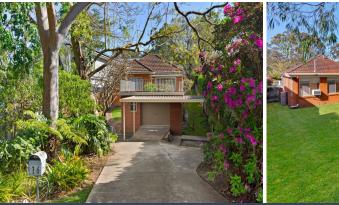

## Sunfilled family home on spacious parcel of land

- Oversized 749 sqm block with large sunfilled private backyard
- Entertaining terrace, perfect for alfresco dining
- Open living and dining room with lots of natural light overlooking the yard
- Neat and functional kitchen with gas cooktop that overlooks the dining and living room
- Family sized bathroom with additional separate shower in laundry
- Large north facing main bedroom with built-in robe
- Laundry with easy access to the backyard
- Lock up garage with additional off-street parking