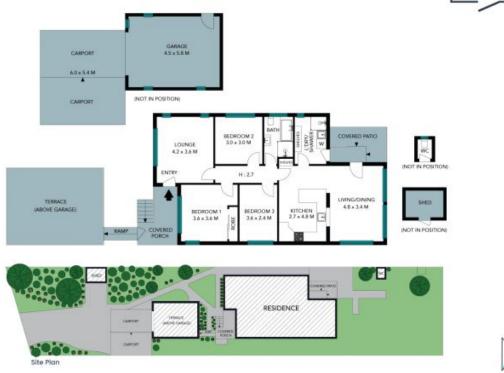

## 16 Kirkwood Street Seaforth

Ν

The site plan and floor plan are not to scale; measurements are indicative and in metres. Bushes and trees are placed for illustration purposes. Plans should not be relied on. Interested parties should make and rely on their own enquiries. All other information provided has been collected from reliable sources but cannot be guaranteed for accuracy. 16 Kirkwood Street Seaforth