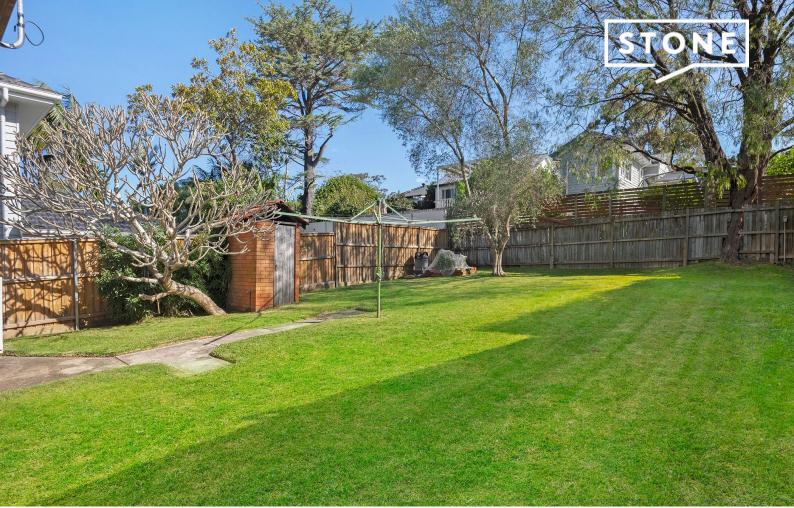

## Sunfilled family home on spacious parcel of land

- Oversized 749 sqm block with large sunfilled private backyard
- Entertaining terrace, perfect for alfresco dining
- Open living and dining room with lots of natural light overlooking the yard
- Neat and functional kitchen with gas cooktop that overlooks the dining and living room
- Family sized bathroom with additional separate shower in laundry
- Large north facing main bedroom with built-in robe
- Laundry with easy access to the backyard
- Lock up garage with additional off-street parking