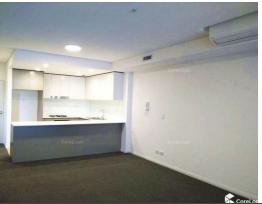

## Features:

Oversized Bedrooms: Spacious rooms with plenty of natural light.

Modern Bathroom: Includes a bathtub, with floor-to-ceiling tiling for a sleek, contemporary look.

Premium Kitchen: Equipped with a gas cooktop and European appliances, perfect for cooking enthusiasts.