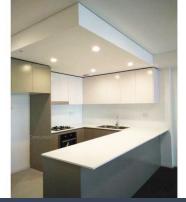

## Features:

Oversized Bedrooms: Spacious rooms with plenty of natural light.

Modern Bathroom: Includes a bathtub, with floor-to-ceiling tiling for a sleek, contemporary look.

Premium Kitchen: Equipped with a gas cooktop and European appliances, perfect for cooking enthusiasts.