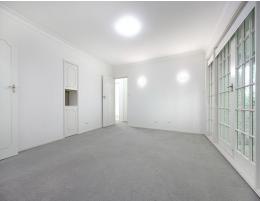

## Features:

- Spacious living with separate dining area
- Stunning kitchen with stone benches and as new stainless steel appliances including dishwasher
- Well proportioned bedrooms with built-in wardrobes
- Covered balcony with extendable awning
- Updated bathroom with separate bath and shower
- Secure underground parking space