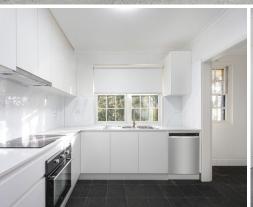

## Features:

- Spacious living with separate dining area
- Stunning kitchen with stone benches and as new stainless steel appliances including dishwasher
- Well proportioned bedrooms with built-in wardrobes
- Covered balcony with extendable awning
- Updated bathroom with separate bath and shower
- Secure underground parking space