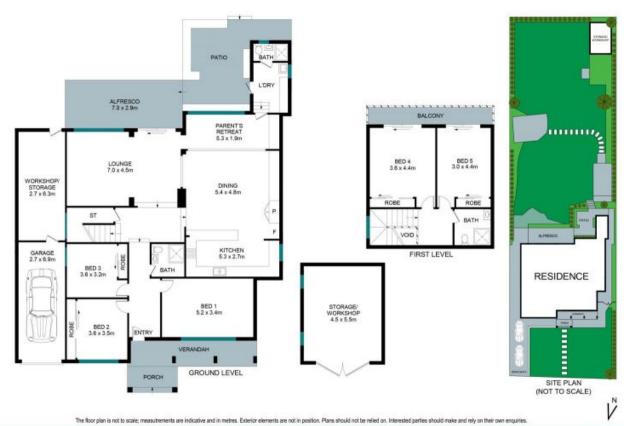

## Key Features:

- Experience the freedom of an exceptionally versatile layout, perfect for both relaxation and entertainment. The home features distinct dining and lounge areas, thoughtfully designed to cater to the needs of the entire family.
- A cozy lounge provides the perfect spot for family gatherings or quiet relaxation.
- Enjoy the beautiful sunlight in the parents' retreat area.
- 5 spacious bedrooms, 4 with built-in wardrobes. 2 of the upstairs bedrooms feature a private balcony with serene backyard views.
- 3 bathrooms, with 2 conveniently located on the ground floor and the third on the first floor.