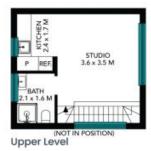

## Luxurious new home-plus studio in cul-de-sac

Utterly glamorous and impeccably finished, this brand-new architect-designed duplex is a ready-made dream home in one of Banksia's best streets.

Also includes rear-lane access to a garage, with self-contained studio above, ideal as a work space or in-law accommodation.

## **Dan Nguyen**

0421 237 342

...

Upper Level

**Ground Level** 

Ground Level

The floor plan is not to scale; measurements are indicative and in metres. All features included in this 3D plan are for inspiration purposes only.