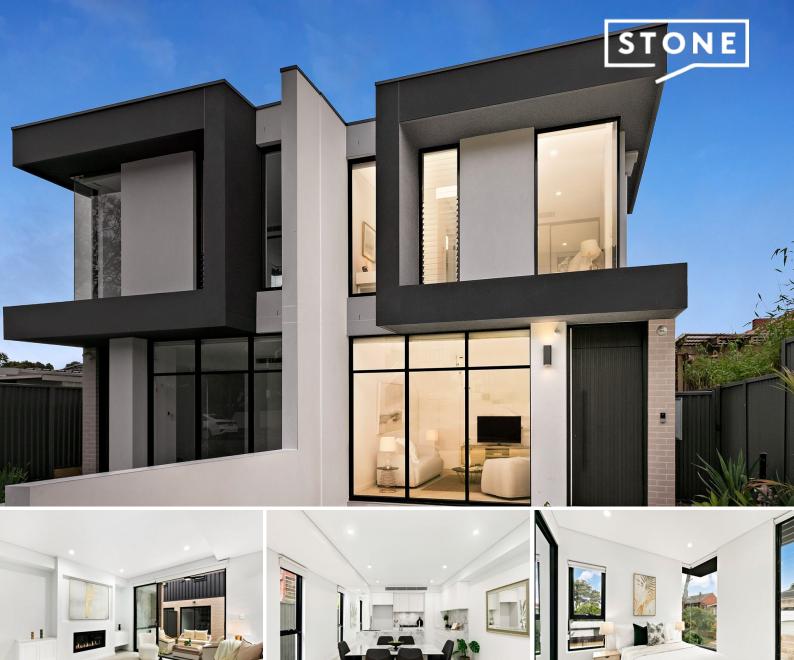

48a Highclere Avenue Banksia, NSW

## Luxurious new home-plus studio in cul-de-sac

Utterly glamorous and impeccably finished, this brand-new architect-designed duplex is a ready-made dream home in one of Banksia's best streets.

Also includes rear-lane access to a garage, with self-contained studio above, ideal as a work space or in-law accommodation.

Delightful Lady Robinson's Beach is just 1.2km, or around a 15-minute walk from the property, while trains, shops, schools and dining are all within easy reach.

- Brand new, double-brick architect-designed duplex
- Cul-de-sac bordering beachside Kyeemagh
- Four upstairs bedrooms include built-ins and master with ensuite

 Price:
 \$1500 pw

 Bond:
 \$6,000

 Available Date:
 15/08/2024