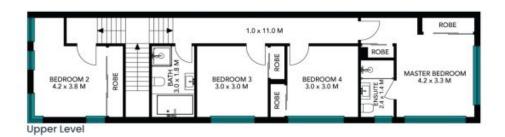

Delightful Lady Robinson's Beach is just 1.2km, or around a 15-minute walk from the property, while trains, shops, schools and dining are all within easy reach.

- Brand new, double-brick architect-designed duplex
- Cul-de-sac bordering beachside Kyeemagh
- Four upstairs bedrooms include built-ins and master with ensuite

## **Dan Nguyen**

0421 237 342

...

Upper Level

**Ground Level** 

Ground Level

The floor plan is not to scale; measurements are indicative and in metres. All features included in this 3D plan are for inspiration purposes only.