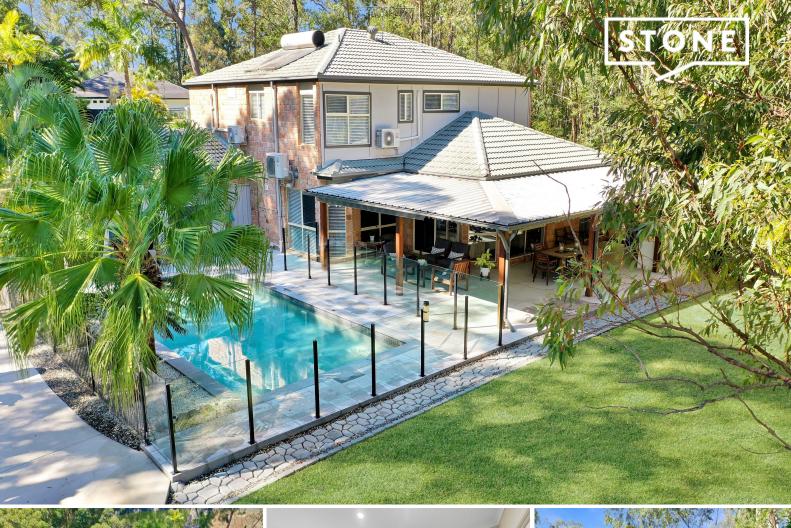

## Peaceful Retreat on 3/4 Acre

Nestled in the serene enclave of Cashmere Place, this exquisite residence offers an unparalleled lifestyle for families and couples alike. With four spacious bedrooms and two modern bathrooms, this home is designed with both comfort and sophistication in mind. Built in 1997, it combines timeless architecture with contemporary amenities, including air conditioning, a dishwasher, and built-in robes. The fully fenced yard ensures privacy while the inground pool provides a refreshing escape during Queensland's warm summer days.