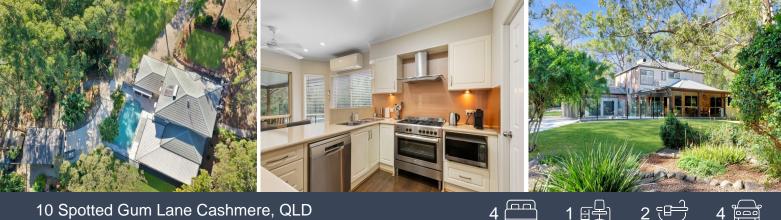

## 10 Spotted Gum Lane Cashmere, QLD

## Peaceful Retreat on 3/4 Acre

Nestled in the serene enclave of Cashmere Place, this exquisite residence offers an unparalleled lifestyle for families and couples alike. With four spacious bedrooms and two modern bathrooms, this home is designed with both comfort and sophistication in mind. Built in 1997, it combines timeless architecture with contemporary amenities, including air conditioning, a dishwasher, and built-in robes. The fully fenced yard ensures privacy while the inground pool provides a refreshing escape during Queensland's warm summer days.

- 4 Spacious bedrooms

- Study/5th Bedroom downstairs
- Ensuite to main bedroom
- Powder room downstairs
- Modern kitchen
- Fridge space 1,000 mm (Approx)
- 15 Draws

Price: Council Rates: \$411.00 p/q Water Rates: Strata Rates: