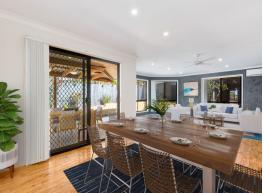

## **CALLING ALL INVESTORS!**

Perfect family floorplan comprising open plan living, kitchen complete with island bench, wall oven and dishwasher overlooking a light filled carpeted lounge area with air-conditioning adjoining spacious dining and opening up to the outdoor entertaining area through glass sliding doors, 4 carpeted bedrooms with 1 offering a walk-in robe, ensuite and air-conditioning.