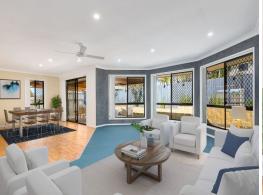

## **CALLING ALL INVESTORS!**

Perfect family floorplan comprising open plan living, kitchen complete with island bench, wall oven and dishwasher overlooking a light filled carpeted lounge area with air-conditioning adjoining spacious dining and opening up to the outdoor entertaining area through glass sliding doors, 4 carpeted bedrooms with 1 offering a walk-in robe, ensuite and air-conditioning.