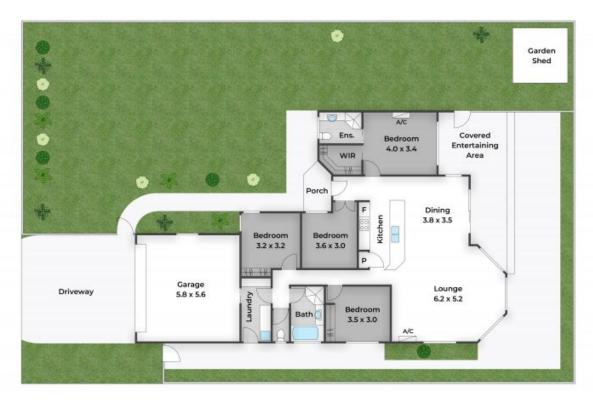

## **CALLING ALL INVESTORS!**

Perfect family floorplan comprising open plan living, kitchen complete with island bench, wall oven and dishwasher overlooking a light filled carpeted lounge area with air-conditioning adjoining spacious dining and opening up to the outdoor entertaining area through glass sliding doors, 4 carpeted bedrooms with 1 offering a walk-in robe, ensuite and air-conditioning.

Outside living is catered for with a covered entertaining area, low maintenance side yard with fruit trees, garden shed, rainwater tanks and the added bonus of remote control double lockup garage with internal access.