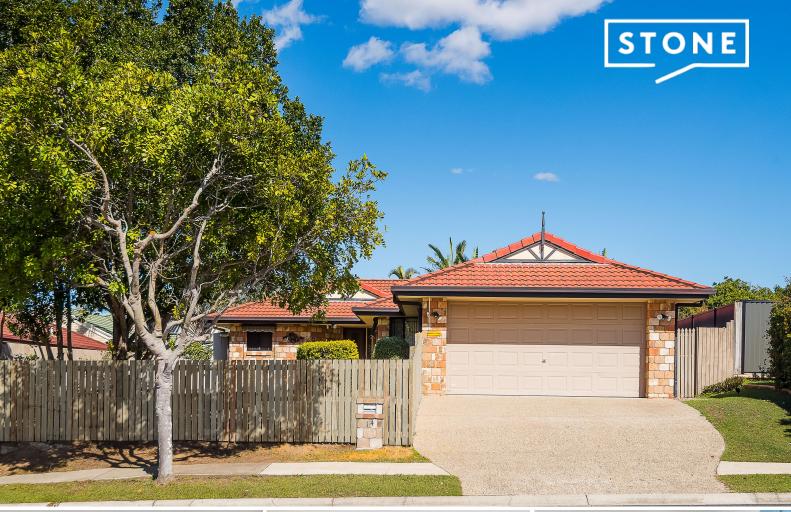

14 Wiltshire Street Heritage Park, QLD

4 🕮

2 5世

2

Outside living is catered for with a covered entertaining area, low maintenance side yard with fruit trees, garden shed, rainwater tanks and the added bonus of remote control double lockup garage with internal access.