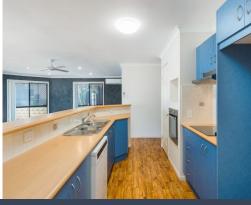

## **CALLING ALL INVESTORS!**

Perfect family floorplan comprising open plan living, kitchen complete with island bench, wall oven and dishwasher overlooking a light filled carpeted lounge area with air-conditioning adjoining spacious dining and opening up to the outdoor entertaining area through glass sliding doors, 4 carpeted bedrooms with 1 offering a walk-in robe, ensuite and air-conditioning.