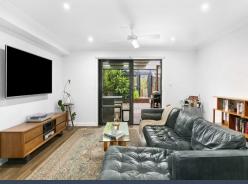

- Ready to move right in and relax on a sunny, level and low-maintenance block
- Flowing open-plan interiors with downlights and engineered timber flooring
- Undercover entertainers' deck overlooking courtyard? no rear neighbours
- Stone kitchen benchtops and breakfast bar, corner pantry, stainless appliances  $% \left( 1\right) =\left( 1\right) \left( 1\right)$
- Each bedroom featuring its own ensuite and built-in robe ? master with balcony  $% \left( 1\right) =\left( 1\right) \left( 1\right)$
- Guest powder room, linen and under-stair storage, garage with internal access Whisper-quiet foothills address approx. 850m from village cafes, 1km from station
- Approx. 600m to Wollongong and Uni buses, close proximity to schools and beach