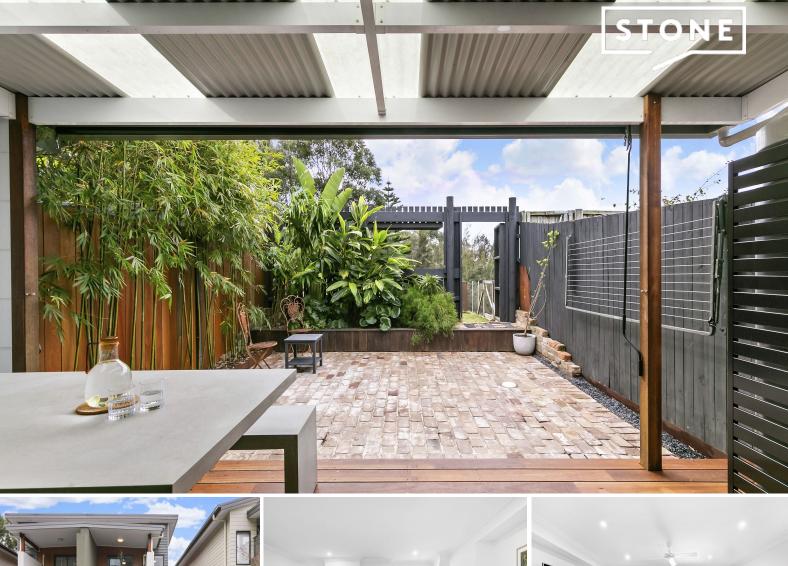

## Sleek and serene Torrens Title townhouse

Offering a fantastic upgrade from apartment living, or the perfect foray into family life, this stylish home combines laidback luxury with captivating convenience. Wonderfully peaceful and private in setting, with a north-easterly rear outlook and gated access to parkland, it's a classic modern retreat? you'd never know that Bulli shops and all local amenities were just minutes away.

- Ready to move right in and relax on a sunny, level and low-maintenance block
- Flowing open-plan interiors with downlights and engineered timber flooring
- Undercover entertainers' deck overlooking courtyard? no rear neighbours
- Stone kitchen benchtops and breakfast bar, corner pantry, stainless appliances  $% \left( 1\right) =\left( 1\right) \left( 1\right)$
- Each bedroom featuring its own ensuite and built-in robe ? master with balcony  $% \left( 1\right) =\left( 1\right) \left( 1\right)$
- Guest powder room, linen and under-stair storage, garage with internal access Whisper-quiet foothills address approx. 850m from village cafes, 1km from station
- Approx. 600m to Wollongong and Uni buses, close proximity to schools and beach