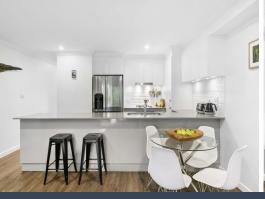

- Ready to move right in and relax on a sunny, level and low-maintenance block
- Flowing open-plan interiors with downlights and engineered timber flooring
- Undercover entertainers' deck overlooking courtyard? no rear neighbours
- Stone kitchen benchtops and breakfast bar, corner pantry, stainless appliances  $% \left( 1\right) =\left( 1\right) \left( 1\right)$
- Each bedroom featuring its own ensuite and built-in robe ? master with balcony  $% \left( 1\right) =\left( 1\right) \left( 1\right)$
- Guest powder room, linen and under-stair storage, garage with internal access Whisper-quiet foothills address approx. 850m from village cafes, 1km from station
- Approx. 600m to Wollongong and Uni buses, close proximity to schools and beach