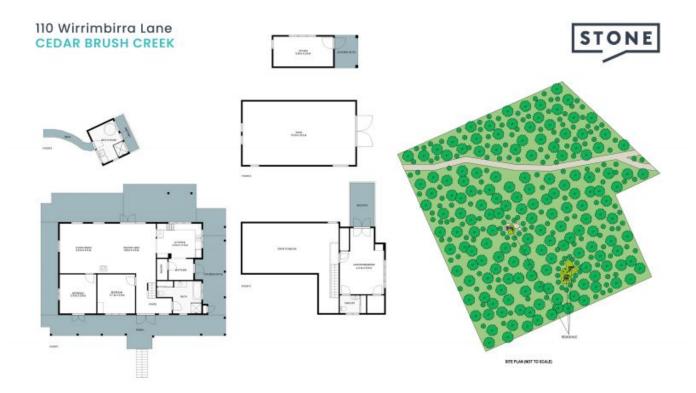

110 Wirrimbirra Lane Cedar Brush Creek, NSW

Inspect:

Price:

\$1,500,000

**Scott Wall** 0413 965 616

Kaela Wall

INTERNAL: 186sqm EXTERNAL: 271sqm

PLEASE NOTE: These Floorplan + Site Plans have been generated for marketing purposes and are to be used as a guide only. While all care is taken, no guarantee can be given in respect of accuracy, sizes and dimensions are approximate, actual may vary.