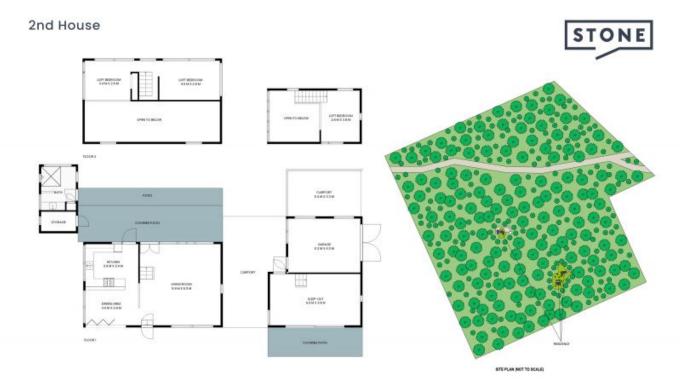

INTERNAL: 123sqm EXTERNAL: 135sqm

PLEASE NOTE: These Floorplan + Site Plans have been generated for marketing purposes and are to be used as a guide only. While all care is taken, no guarantee can be given in respect of accuracy; sizes and dimensions are approximate, actual may vary.