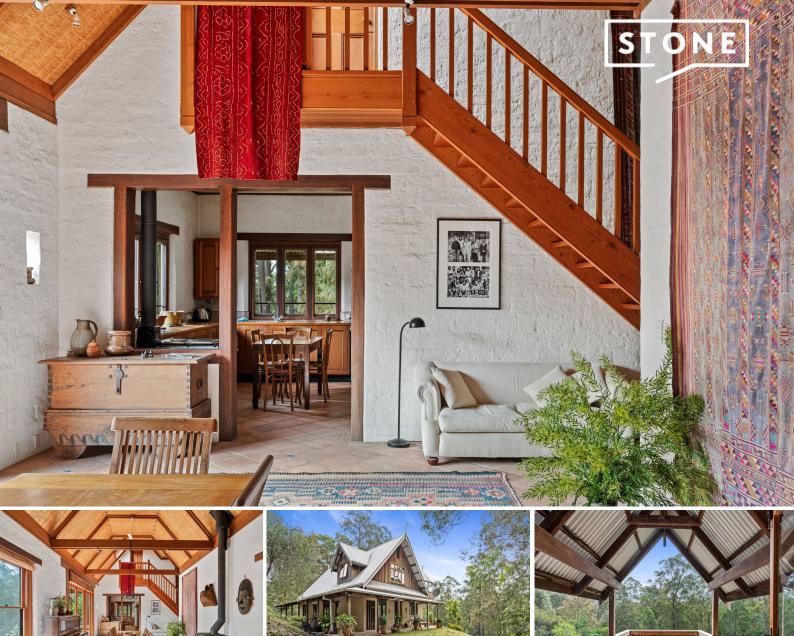

The handmade mudbrick house was built over 20 years using clay from the land itself, with reclaimed timber doors, windows, and terracotta tiles. With thick walls and a well-insulated roof, the home maintains a comfortable temperature year-round. The open living area with a straw ceiling and large windows bring natural light indoors, and the three bedrooms, including an upstairs master with a private deck, offer space to rest or work.

## Off-Grid Living with Natural Beauty

Set just an hour from Sydney, this near 100-acre property offers a unique opportunity for those looking to live close to nature. With a rich variety of native species- 59 kinds of birds along- this land is alive with lyrebirds, wallabies, possums, koalas, and more, creating an ideal setting for those who value biodiversity and privacy.