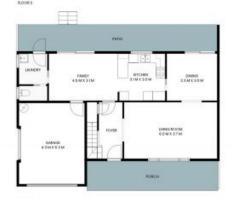

## 167 Lakedge Avenue BERKELEY VALE

LAND SIZE: 841sqm INTERNAL: 159sqm EXTERNAL: 79sqm

PLEASE NOTE: These Floorplan + Site Plans have been generated for marketing purposes and are to be used as a guide only. While all care is taken, no guarantee can be given in respect of accuracy, sizes and dimensions are approximate, actual may vary.

## Large Family Home with Expansive Lake Views!

Nestled in a prime location with breathtaking views of Tuggerah Lake, this beautiful home offers the perfect blend of modern living and cozy comforts. Step inside and be welcomed by the spacious, light-filled interiors that enhance the home's immaculate presentation. The formal living area is perfect for family gatherings or special occasions, while the spacious kitchen offers the perfect flow for indoor to outdoor entertaining.