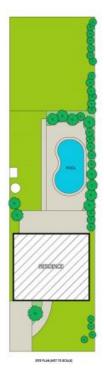

## 167 Lakedge Avenue BERKELEY VALE

LAND SIZE: 841sqm INTERNAL: 159sqm EXTERNAL: 79sqm

PLEASE NOTE: These Floorplan + Site Plans have been generated for marketing purposes and are to be used as a guide only. While all care is taken, no guarantee can be given in respect of accuracy, sizes and dimensions are approximate, actual may vary.

## Main Features -

- Stunning views of Tuggerah Lake and lakeside reserve. Large level 841m2 block!
- Expansive master bedroom suite with large ensuite bathroom.

Inspect:

Thursday, 19th September 2024 5:00 - 5:30 Saturday, 21st September 2024 12:00 - 12:30