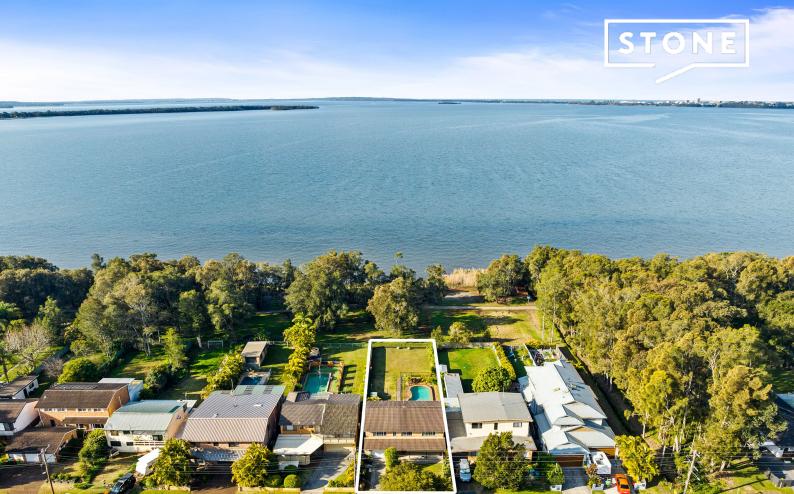

167 Lakedge Avenue Berkeley Vale, NSW

## Large Family Home with Expansive Lake Views!

Nestled in a prime location with breathtaking views of Tuggerah Lake, this beautiful home offers the perfect blend of modern living and cozy comforts. Step inside and be welcomed by the spacious, light-filled interiors that enhance the home's immaculate presentation. The formal living area is perfect for family gatherings or special occasions, while the spacious kitchen offers the perfect flow for indoor to outdoor entertaining.

This home features four generously sized bedrooms, including a master suite with an ensuite for added convenience. The outdoor area is an entertainer's dream, boasting a covered patio ideal for hosting friends and family, all set on an expansive 841sqm block (approx.).

## Main Features -

- Stunning views of Tuggerah Lake and lakeside reserve. Large level 841m2 block!
- Expansive master bedroom suite with large ensuite bathroom.

Inspect:

Thursday, 19th September 2024 5:00 - 5:30 Saturday, 21st September 2024 12:00 - 12:30

## 167 Lakedge Avenue BERKELEY VALE

LAND SIZE: 841sqm INTERNAL: 159sqm EXTERNAL: 79sqm

PLEASE NOTE: These Floorplan + Site Plans have been generated for marketing purposes and are to be used as a guide only. While all care is taken, no guarantee can be given in respect of accuracy, sizes and dimensions are approximate, actual may vary.