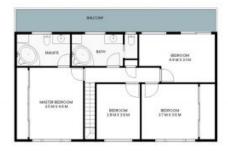

## 167 Lakedge Avenue BERKELEY VALE

LAND SIZE: 841sqm INTERNAL: 159sqm EXTERNAL: 79sqm

PLEASE NOTE: These Floorplan + Site Plans have been generated for marketing purposes and are to be used as a guide only. While all care is taken, no guarantee can be given in respect of accuracy, sizes and dimensions are approximate, actual may vary.

This home features four generously sized bedrooms, including a master suite with an ensuite for added convenience. The outdoor area is an entertainer's dream, boasting a covered patio ideal for hosting friends and family, all set on an expansive 841sqm block (approx.).