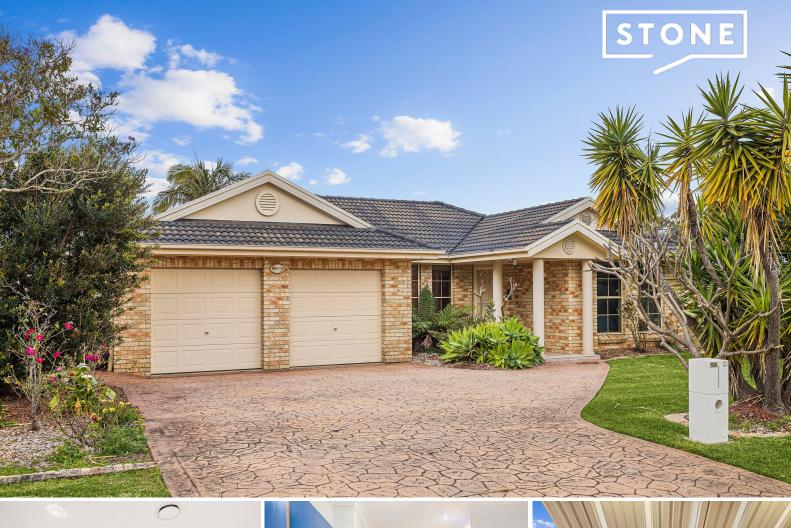

21 Amanda Place Horsley, NSW

## Welcome to your dream home

This stunning five bedroom, two bathroom single level residence offers the perfect blend of comfort and convenience, nestled in a private cul-de-sac that offers a great community vibe. This spacious and versatile home is designed for easy living, with multiple generous living spaces and a large covered alfresco that overlooks a private, level rear yard. Enjoy a low-maintenance lifestyle just moments away from the vibrant Dapto shopping hub, where restaurants, cafes, and shopping are at your fingertips.

- Spacious five bedroom, two bathroom single level home
- Multiple generous living spaces for the whole family
- Double lock up garage with ample storage space
- Ideal for families seeking convenience, downsizers and investors alike
- Large covered alfresco perfect for outdoor entertaining
- Private, level rear yard for families and extra-large shed
- Located in a quiet, private cul-de-sac for added privacy
- Close to Dapto shopping hub, cafes and restaurants