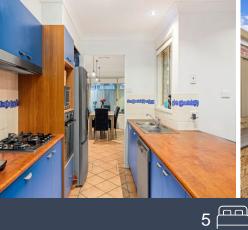

## Welcome to your dream home

This stunning five bedroom, two bathroom single level residence offers the perfect blend of comfort and convenience, nestled in a private cul-de-sac that offers a great community vibe. This spacious and versatile home is designed for easy living, with multiple generous living spaces and a large covered alfresco that overlooks a private, level rear yard. Enjoy a low-maintenance lifestyle just moments away from the vibrant Dapto shopping hub, where restaurants, cafes, and shopping are at your fingertips.

- Spacious five bedroom, two bathroom single level home
- Multiple generous living spaces for the whole family
- Double lock up garage with ample storage space
- Ideal for families seeking convenience, downsizers and investors alike
- Large covered alfresco perfect for outdoor entertaining
- Private, level rear yard for families and extra-large shed
- Located in a quiet, private cul-de-sac for added privacy
- Close to Dapto shopping hub, cafes and restaurants