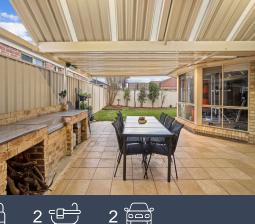

## Welcome to your dream home

This stunning five bedroom, two bathroom single level residence offers the perfect blend of comfort and convenience, nestled in a private cul-de-sac that offers a great community vibe. This spacious and versatile home is designed for easy living, with multiple generous living spaces and a large covered alfresco that overlooks a private, level rear yard. Enjoy a low-maintenance lifestyle just moments away from the vibrant Dapto shopping hub, where restaurants, cafes, and shopping are at your fingertips.

- Spacious five bedroom, two bathroom single level home
- Multiple generous living spaces for the whole family
- Double lock up garage with ample storage space
- Ideal for families seeking convenience, downsizers and investors alike
- Large covered alfresco perfect for outdoor entertaining
- Private, level rear yard for families and extra-large shed
- Located in a quiet, private cul-de-sac for added privacy
- Close to Dapto shopping hub, cafes and restaurants