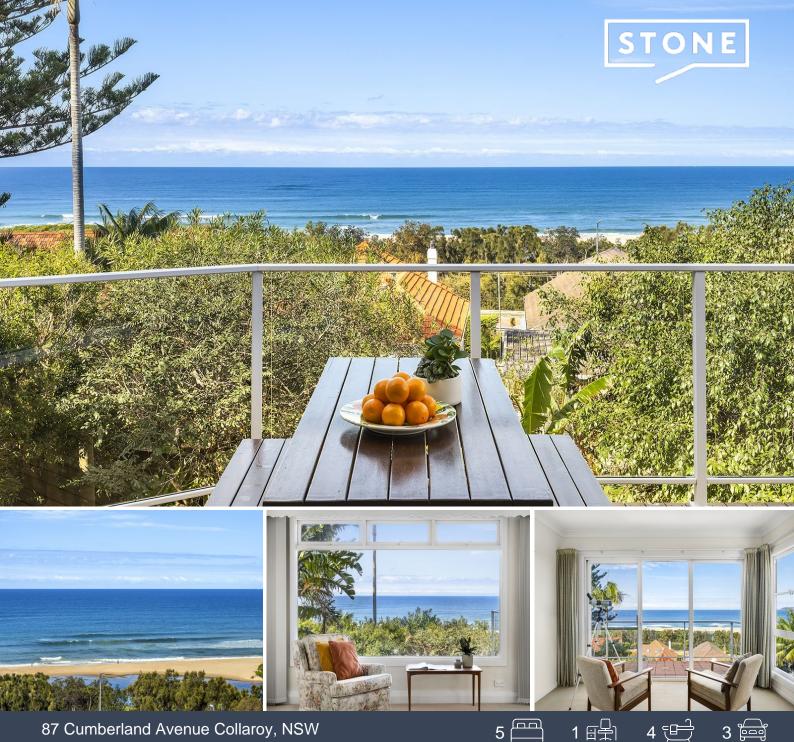

87 Cumberland Avenue Collaroy, NSW

## Breathtaking Ocean Views | Expansive 270 degree Panorama | Substantial Family Home | Entertainers Dream

Jaw-dropping panoramas over the surf to an endless ocean horizon take centre stage from this substantial family residence that's perfectly positioned in a prestigious street straight up above Long Reef Beach. Soaring across three levels with multiple living spaces offering flexible living options and easy flow to spectacular alfresco entertaining areas, it is only 250m from express city buses, less than a five minute stroll to the sand and surf and a short wander to parks, cafes and eateries.

- Grandstand views of the surf at Long Reef and mesmerising ocean sunrises
- Views extend over Dee Why Lagoon to Dee Why Headland and North Head
- Generous living space with ocean views and dining area with a cosy fireplace
- Open plan kitchen and casual dining area enjoy stunning views
- Easy flow to a sunlit seaside entertainers' deck overlooking the surf and ocean
- Five spacious bedrooms with built-ins, the guest bedroom has an ensuite
- Main bedroom with ensuite opens to a balcony with awe-inspiring views