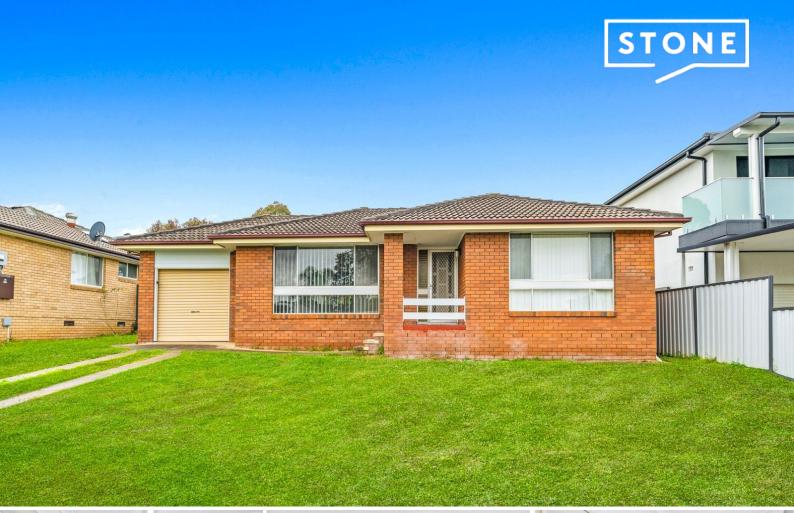

## 6 Chaperon Crescent Minto, NSW

## Family Friendly Home

This spacious four-bedroom home is perfect for a family, featuring built-in wardrobes in all bedrooms and a new renovated ensuite in the main bedroom. Enjoy the comfort of an L-shaped lounge with air conditioning, a well-sized kitchen with ample cupboard space, and a dining room off the kitchen.

Additional features include an internal laundry, a single lock-up garage, floorboards throughout, and a generous backyard with an undercover patio area-ideal for outdoor gatherings.

Features included:

- > New flooring throughout
- > Newly renovated ensuite
- > Large backyard
- > Updated kitchen
- > Split system air conditioning