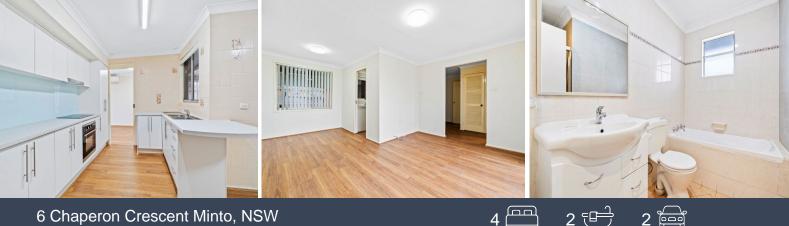

## Family Friendly Home

This spacious four-bedroom home is perfect for a family, featuring built-in wardrobes in all bedrooms and a new renovated ensuite in the main bedroom. Enjoy the comfort of an L-shaped lounge with air conditioning, a well-sized kitchen with ample cupboard space, and a dining room off the kitchen.

Additional features include an internal laundry, a single lock-up garage, floorboards throughout, and a generous backyard with an undercover patio area-ideal for outdoor gatherings.

Features included:

- > New flooring throughout
- > Newly renovated ensuite
- > Large backyard
- > Updated kitchen
- > Split system air conditioning