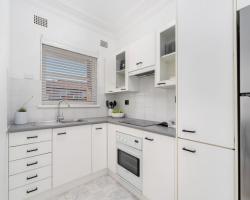

- Positioned directly opposite waterfront parks and foreshore walks
- A convenient ground floor position with own entry via the balcony
- The bright and breezy interior layout features sleek timber flooring
- Split system aircon and an ideal northerly aspect bringing in sunshine
- A functional kitchen with pantry space plus an updated bathroom The two fully carpeted bedrooms both have built-in wardrobes
- Set within a double brick building with a lock-up garage on title
- Easy access to cafes, shops and restaurant at Brighton-Le-Sands