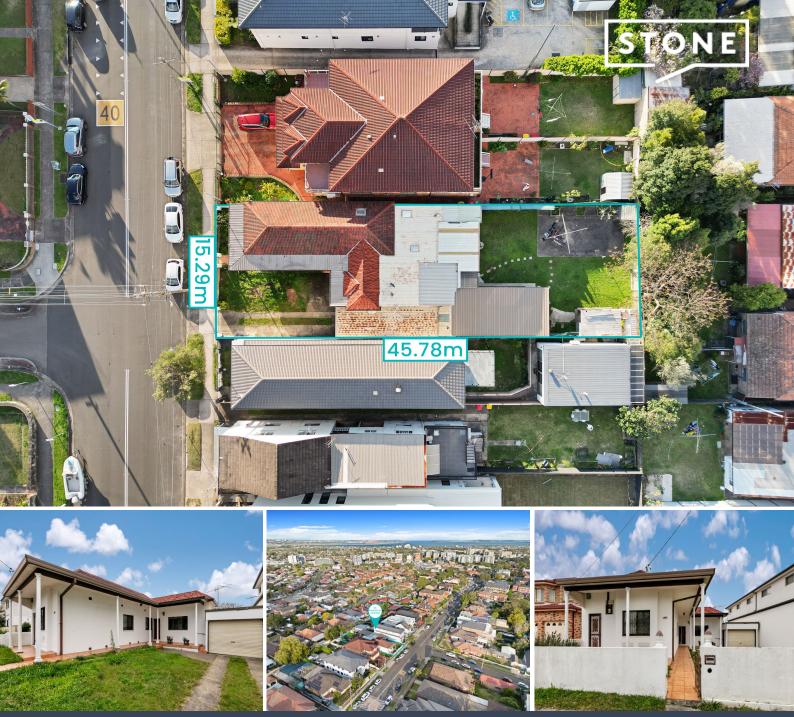

101 Frederick Street Rockdale, NSW

## DUPLEX SITE STCA City Views 15.2m frontage 696sqm

Live in now, invest or redevelop? options and opportunities abound for this large, prime-position property. Currently comprising a spacious three-bedroom brick home, plus a self-contained studio, the nearly 700sq m parcel is also an ideal site for a duplex development (STCA).

Surrounded by quality homes in a quiet street, under 700 metres from trains, shops and dining, this is a rare find in a sought-after pocket within 13km of the CBD.

- -Level 696sq m block with north-east to rear aspect
- -Potential duplex site (STCA)