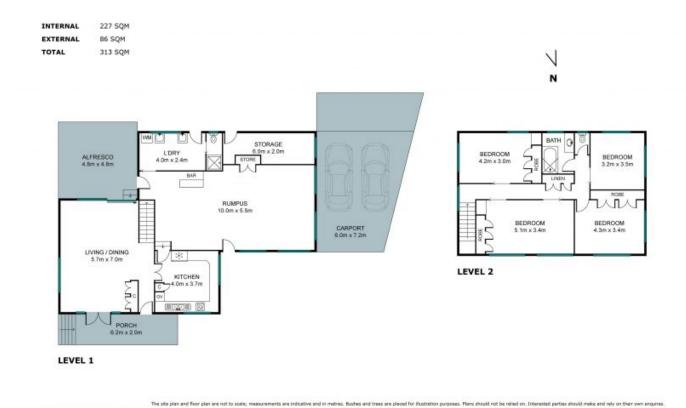

- Large 625sqm corner block
- North / South facing aspect
- Internal security system
- Air-conditioning
- New PVC and Colourbond fencing
- NBN connected
- Family friendly floorplan
- Neat as a pin original family home with new LED lighting