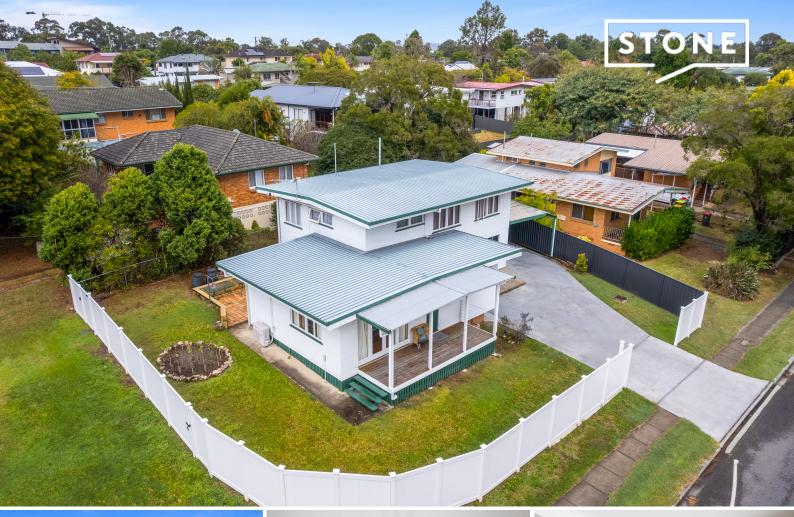

## **Family Friendly**

Welcome to this immaculate postwar gem, situated in the heart of Geebung. Set on a generous 625sqm corner block, this residence offers ample space with endless possibilities for expansion and growth. With its prime location, you're just moments away from parkland, shops, and schools, making it an ideal choice for families and investors alike.

- Large 625sqm corner block
- North / South facing aspect
- Internal security system
- Air-conditioning
- New PVC and Colourbond fencing
- NBN connected
- Family friendly floorplan
- Neat as a pin original family home with new LED lighting