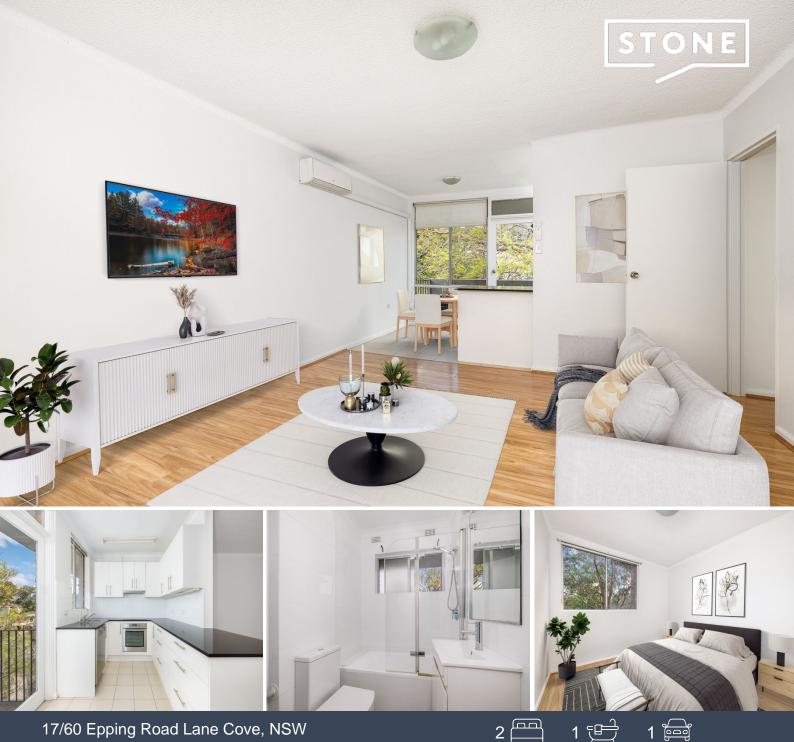

## 17/60 Epping Road Lane Cove, NSW

## Two bedroom penthouse apartment for rent

Nestled at the rear of the block, this top-floor apartment offers a serene and sunlit living environment, ensuring both comfort and privacy. The apartment's advantageous top-floor position at the rear of the block minimizes noise disturbances, creating a tranquil retreat in a bustling area. This property is ideal for those seeking a convenient and peaceful lifestyle. Its prime location provides effortless access to a range of nearby amenities and services, making it an excellent choice for those who value both convenience and quality of life.

Features include:

- Welcoming L-shaped lounge area opening to charming balcony with a pleasant green outlook
- Classic kitchen with stainless steel appliances, ample bench, and storage options
- Two generous bedrooms, main with built in wardrobes
- Main bathroom with full sized combined bath and shower and the internal laundry
- Split-system air conditioning for year-round comfort
- Single car space