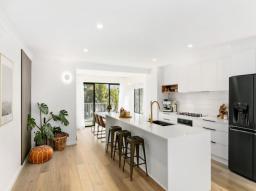

- Spacious open plan layout combines modern living, dining and kitchen zones
- Elevated front veranda with lake views creates perfect setting to unwind
- Covered entertaining deck spills onto level landscaped yard with cubby house
- Recently updated stone kitchen has gas cooktop, quality appliances, island bar  $\,$
- $\mbox{Accommodation}$  includes three well scaled bedrooms, master has built-in robe
- Updated full bathroom showcases chic freestanding tub and separate shower
- Air conditioning, updated floors, new blinds, 2nd separate w/c, single garage  $\,$
- Appealing proposition for families, first homebuyers and investors alike