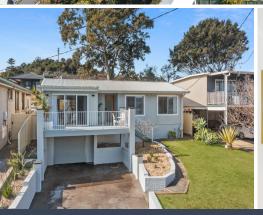

## Updated family oasis in prime lakefront enclave

Commanding north western views of the neighbouring Lake Illawarra, this neatly presented residence presents smart updates, delightful alfresco areas and future extension/duplex development potential (STCA). Nestled on a massive 626sqm (approx.) block, it's a short drive to Stockland Shellharbour Shopping Centre and the hospital precinct, while only a walk to village shops, lakeside parks and schools.

- Spacious open plan layout combines modern living, dining and kitchen zones
- Elevated front veranda with lake views creates perfect setting to unwind
- Covered entertaining deck spills onto level landscaped yard with cubby house
- Recently updated stone kitchen has gas cooktop, quality appliances, island bar  $\,$
- $\mbox{Accommodation}$  includes three well scaled bedrooms, master has built-in robe
- Updated full bathroom showcases chic freestanding tub and separate shower
- Air conditioning, updated floors, new blinds, 2nd separate w/c, single garage  $\,$
- Appealing proposition for families, first homebuyers and investors alike