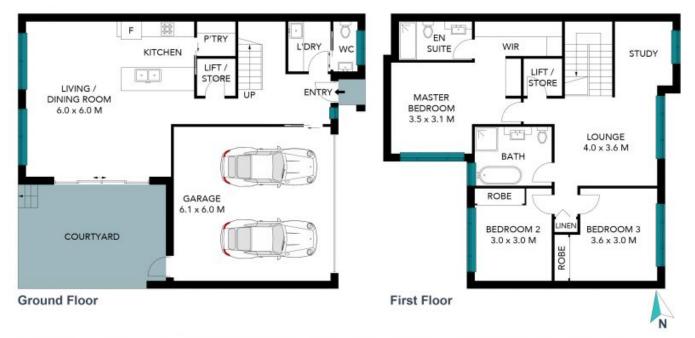

## 5/17 Russell Street Balgownie

The site plan and floor plan are not to scale; measurements are indicative and in metres. Bushes and trees are placed for illustration purposes. Plans should not be relied on. Interested parties should make and rely on their own enquiries. All other information provided has been collected from reliable sources but cannot be guaranteed for accuracy.

The site plan and floor plan are not to scale; measurements are indicative and in metres. Bushes and trees are placed for illustration purposes. Plans should not be relied on. Interested parties should make and rely on their own enquiries. All other information provided has been collected from reliable sources but cannot be guaranteed for accuracy.