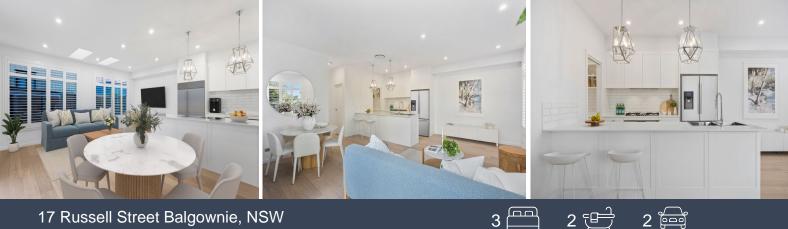

Elegant Hamptons-style interiors featuring luxury finishes and sunny, bright spaces
Gourmet kitchen with stone benchtops and high-quality Bosch stainless steel appliances

- Timber flooring, ducted air conditioning, and alarm system
- Spacious master suite, complete with walk-in robe, built in robe and ensuite
- Open planned living and dining area flowing onto covered alfresco
- Upstairs living space with seperate study or work from home space
- Double remote garage with internal and rear yard access