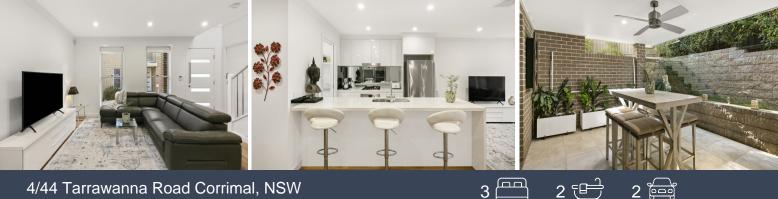

## SOLD BY STONE REAL ESTATE | ANGELA BOLTON & JAMIE PEREIRA

Price:

\$1,100,000

Quality and style in a convenient locale

Peacefully situated yet enjoying prime proximity to all Corrimal amenities, this 2019-built townhouse offers family living at its low-maintenance best. Interiors resonate with contemporary flair, as does the resort-inspired outdoor entertaining space; meanwhile, a sought-after setting finds Wollongong CBD transport at the door and shops and cafes, parks and the public pool just a level stroll away.

- Premium contemporary design with functionality focus
- Separate lounge and dining areas, timber floors, ducted A/C throughout
- Gourmet kitchen boasting waterfall-edge stone benchtops, storage to ceiling
- Super-sized master quarters with plantation shutters, walk-in robe and ensuite
- Full family bathroom plus guest powder room downstairs, abundant storage
- Approx. 650m to Corrimal Village and Woolworths, 800m to Tarrawanna village