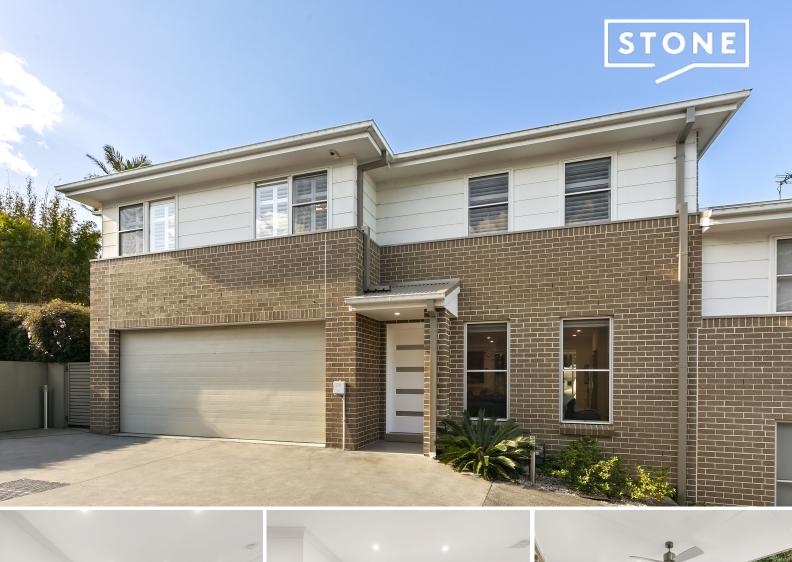

## SOLD BY STONE REAL ESTATE | ANGELA BOLTON & JAMIE PEREIRA

Price:

\$1,100,000

Quality and style in a convenient locale

Peacefully situated yet enjoying prime proximity to all Corrimal amenities, this 2019-built townhouse offers family living at its low-maintenance best. Interiors resonate with contemporary flair, as does the resort-inspired outdoor entertaining space; meanwhile, a sought-after setting finds Wollongong CBD transport at the door and shops and cafes, parks and the public pool just a level stroll away.

- Premium contemporary design with functionality focus
- Separate lounge and dining areas, timber floors, ducted A/C throughout
- Gourmet kitchen boasting waterfall-edge stone benchtops, storage to ceiling
- Super-sized master quarters with plantation shutters, walk-in robe and ensuite
- Full family bathroom plus guest powder room downstairs, abundant storage
- Approx. 650m to Corrimal Village and Woolworths, 800m to Tarrawanna village