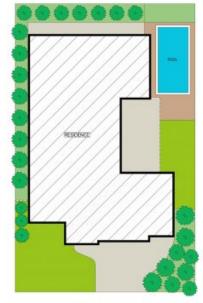

## STONE

27

SITE PLAN (NOT TO SCALE)

INTERNAL: 168sqm EXTERNAL: 129sqm

PLEASE NOTE: These Floorplan + Site Plans have been generated for marketing purposes and are to be used as a guide only. While all care is taken, no guarantee can be given in respect of accuracy; sizes and dimensions are approximate, actual may vary.