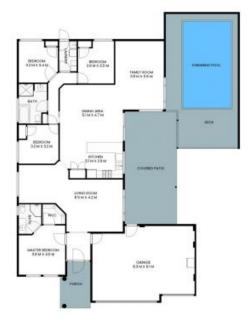

## STONE

27

SITE PLAN (NOT TO SCALE)

INTERNAL: 168sqm EXTERNAL: 129sqm

PLEASE NOTE: These Floorplan + Site Plans have been generated for marketing purposes and are to be used as a guide only. While all care is taken, no guarantee can be given in respect of accuracy; sizes and dimensions are approximate, actual may vary.