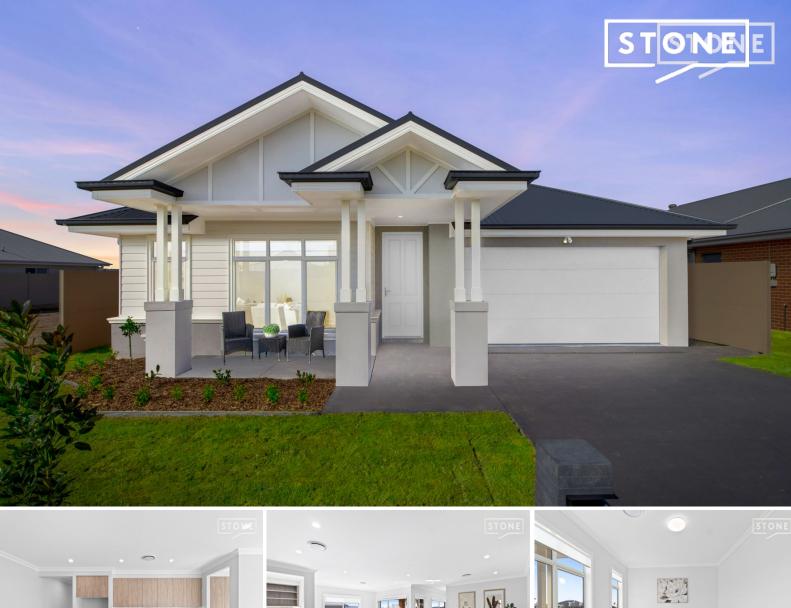

18 Hettian Vista North Rothbury, NSW

4 🕮

2 🖶

2

## Now approved DHA application, ready to go! Lucrative return for savvy investors!

Welcome to your dream home, completed in August 2024 by renowned builder Eden Brae Homes - a masterpiece of modern living that has been meticulously upgraded at every turn. From the moment you arrive, the striking facade, perfectly manicured landscaping, and level driveway leading to the spacious double garage will capture your attention. This home is designed with every member of your family in mind, ensuring both safety and style. Step inside to be greeted by soaring high ceilings and a carefully curated selection of premium inclusions that will delight even the most discerning homeowner. The three separate living areas offer unmatched versatility, providing the perfect spaces for both adults and children to relax and unwind. The communal main bathroom exudes luxury, featuring a large walk-in shower, a freestanding bathtub, and a stone-topped vanity. A separate powder room is conveniently located for guests, while the main bedroom is your private sanctuary, complete with a luxurious ensuite boasting a twin vanity, a spacious shower and his-and-hers walk-in robes The remaining bedrooms are thoughtfully positioned towards the rear of the home, offering ample space and built-in robes-perfect for growing families. The heart of this home is the stunningly designed kitchen, where culinary dreams come to life. An oversized island bench, dual Sink , and premium Smeg appliances including 900mm gas cooktop, 900mm oven, and dishwasher makes this kitchen a chef's paradise. The optional butler's pantry provides addi...