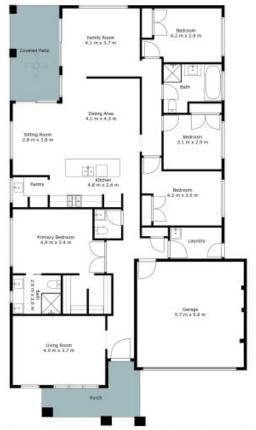

## 18 Hettian Vista North Rothbury

The site plan and floor plan are not to scale; measurements are indicative and in metres. Bushes and trees are placed for illustration purposes. Plans should not be relied on, interested parties should make and rely on their own enquiries. All other information provided has been collected from reliable sources but cannot be guaranteed for accuracy.