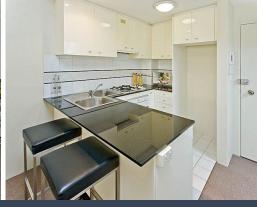

## Cafe Society in the Heart of Cremorne

This spacious 1 bedroom apartment in a secure building has direct access to its own courtyard from the living room and bedroom. Open plan kitchen with gas stove and dishwasher, large L-shaped living room with dining or study nook. Internal laundry facilities and air conditioning. Lift access to the lock up garage in a secure area. Great location just moments from Cremorne s restaurants, shops, Orpheum Cinema and transport. Ideal for the busy executive single or couple.