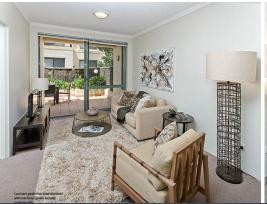

## Cafe Society in the Heart of Cremorne

This spacious 1 bedroom apartment in a secure building has direct access to its own courtyard from the living room and bedroom. Open plan kitchen with gas stove and dishwasher, large L-shaped living room with dining or study nook. Internal laundry facilities and air conditioning. Lift access to the lock up garage in a secure area. Great location just moments from Cremorne s restaurants, shops, Orpheum Cinema and transport. Ideal for the busy executive single or couple.