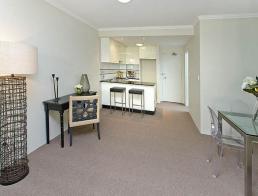

## Cafe Society in the Heart of Cremorne

This spacious 1 bedroom apartment in a secure building has direct access to its own courtyard from the living room and bedroom. Open plan kitchen with gas stove and dishwasher, large L-shaped living room with dining or study nook. Internal laundry facilities and air conditioning. Lift access to the lock up garage in a secure area. Great location just moments from Cremorne s restaurants, shops, Orpheum Cinema and transport. Ideal for the busy executive single or couple.