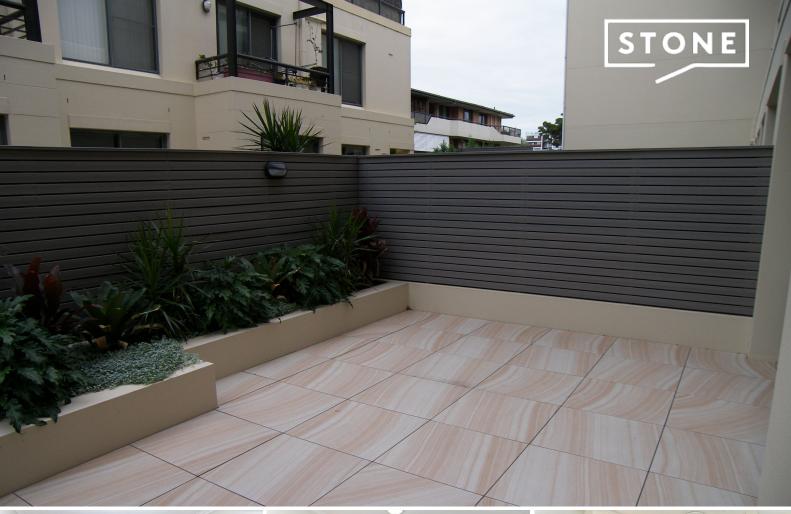

## Cafe Society in the Heart of Cremorne

This spacious 1 bedroom apartment in a secure building has direct access to its own courtyard from the living room and bedroom. Open plan kitchen with gas stove and dishwasher, large L-shaped living room with dining or study nook. Internal laundry facilities and air conditioning. Lift access to the lock up garage in a secure area. Great location just moments from Cremorne s restaurants, shops, Orpheum Cinema and transport. Ideal for the busy executive single or couple.