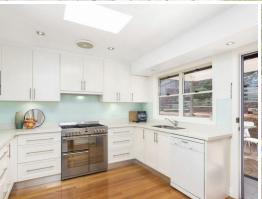

- Spacious dual level home offers both formal and informal living
- Flawless interiors with Blackbutt timber floors and high detailed ceilings which create an inviting ambiance throughout
- Enjoy formal living and separate dining on one level and casual entertaining or media room on lower level
- Relax around combustion fire place, full bar area perfect for entertaining
- Designer kitchen includes stone bench tops, glass splash back and quality appliances plus top of the range gas oven
- Bathrooms include fully tiled main bathroom with bath, ensuite to main bedroom, plus separated toilet off laundry