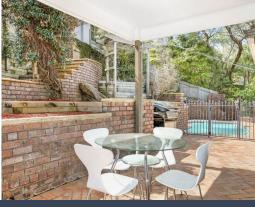

- Spacious dual level home offers both formal and informal living
- Flawless interiors with Blackbutt timber floors and high detailed ceilings which create an inviting ambiance throughout
- Enjoy formal living and separate dining on one level and casual entertaining or media room on lower level
- Relax around combustion fire place, full bar area perfect for entertaining
- Designer kitchen includes stone bench tops, glass splash back and quality appliances plus top of the range gas oven
- Bathrooms include fully tiled main bathroom with bath, ensuite to main bedroom, plus separated toilet off laundry