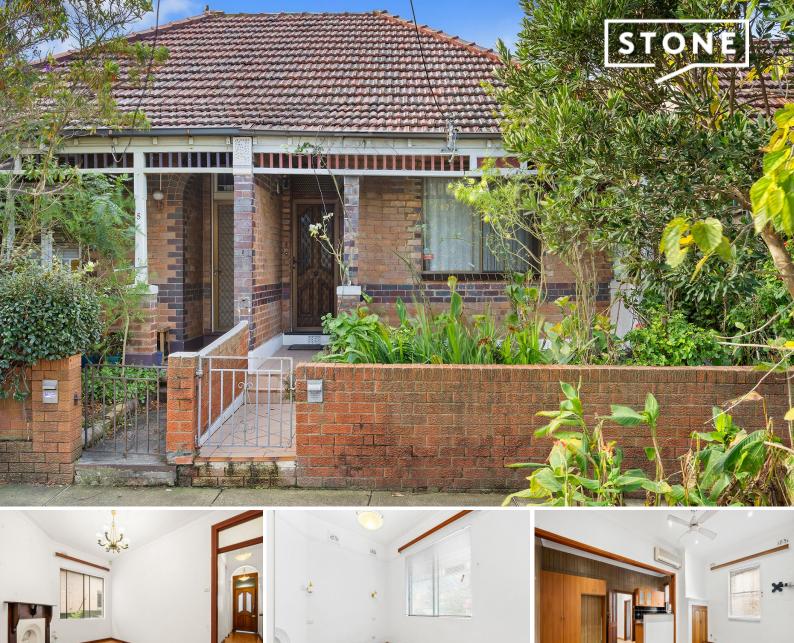

3 Woodland Street Marrickville, NSW

## Single storey semi with two oversized bedrooms

This single storey semi has two oversized bedrooms is conveniently situated in a no through road near Henson Park with easy access to Marrickville renowned cafes and restaurants.

## Features Include:

- Two spacious bedrooms with wardrobes.
- Separate living and dining with a split system air condition.
- Freshly painted and polished floorboards throughout.
- Updated kitchen with ample cupboard space and stone bench tops and stainless-steel appliances and dishwasher.
- Low maintenance rear yard
- Blue ribbon positioning in one of the suburbs premier streets