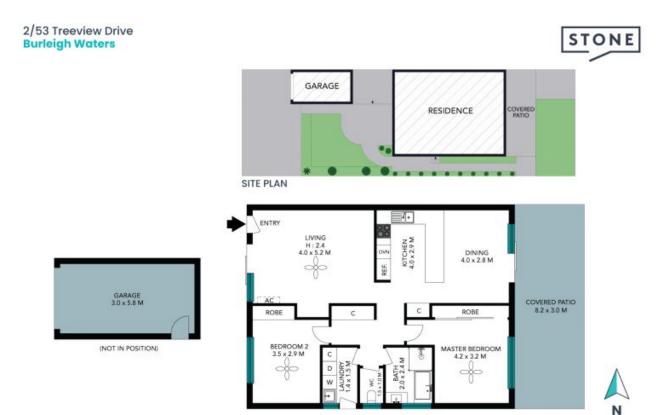

- Near bus stops, quality schools, Robina Town Centre, James Street Burleigh Heads and more.

The site plan and floor plan are not to scale; measurements are indicative and in metres. Bushes and trees are placed for illustration purposes. Plans should not be relied on. Interested parties should make and rely on their own enquiries. All other information provided has been collected from reliable sources but cannot be guaranteed for accuracy.

## 2/53 Treeview Drive Burleigh Waters

The floor plan is not to scale; measurements are indicative and in metres. All features included in this 3D plan are for inspiration purposes only. This is not an exact replica of the property or the position of exterior elements. Plans should not be relied on. Interested parties should make and rely on their own enquiries.