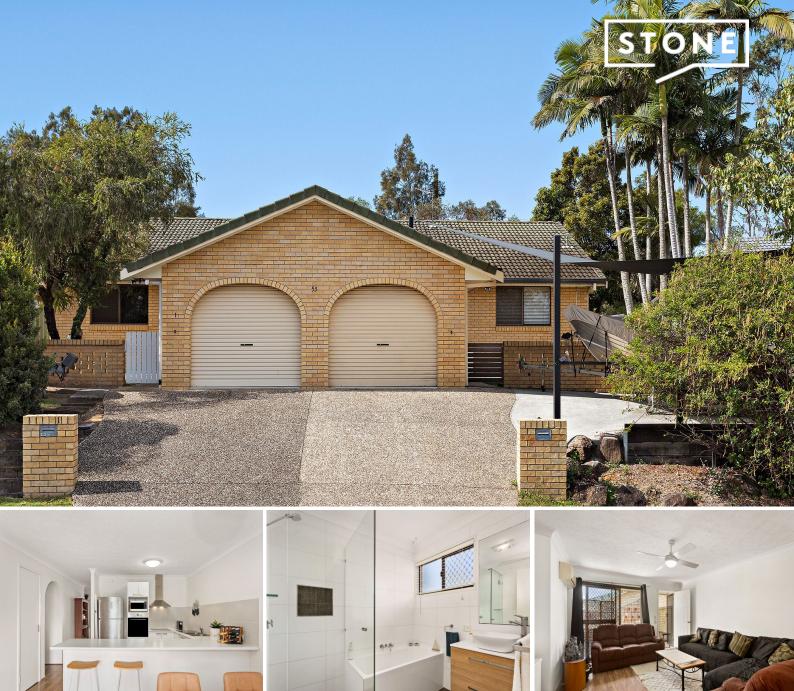

## Central and Comfortable Sought After Home or Investment

Price:

2

Contact Agent

ومع

In a sought-after neighbourhood, this single level duplex residence is neatly presented and designed to offer you relaxed indoor/outdoor living. Featuring comfortable interiors, two sunny courtyards for entertaining and ticks all the boxes for lifestyle appeal. The central address places you within a short walk of Treetops Plaza, Christine Corner and Home Plate Kitchen or Tamero for dining out.

- Spacious lounge/dining areas open onto front garden or rear undercover patio
- Generous kitchen has stainless steel appliances, spacious casual meals counter
- Private bedrooms bathed in natural light include built-ins and ceiling fans
- Airy bathroom appointed with bathtub, shower recess, separate w/c and laundry
- Stylish d?cor, carpet and vinyl flooring, security screens
- Brick and tiled construction, fully fenced yard, and secure garage.
- Metres from bike path to cycle to beaches, parks and Christine Corner Shops

- Near bus stops, quality schools, Robina Town Centre, James Street Burleigh Heads and more.

The site plan and floor plan are not to scale; measurements are indicative and in metres. Bushes and trees are placed for illustration purposes. Plans should not be relied on. Interested parties should make and rely on their own enquiries. All other information provided has been collected from reliable sources but cannot be guaranteed for accuracy.