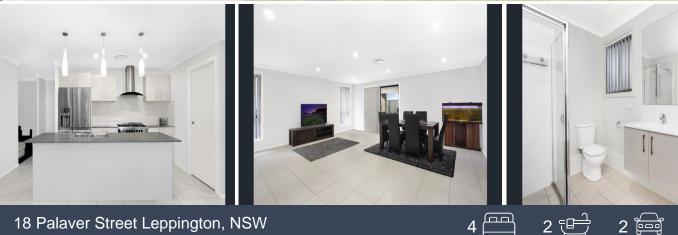

> 4 spacious bedrooms, all with built-in robes; master bedroom featuring ensuite and walk-in robe

- > Gourmet kitchen equipped with stainless steel appliances, breakfast bench and a large walk-in butler's pantry
- > Dedicated media room for entertainment and separate family room and dining area
- > Expansive covered alfresco area, perfect for outdoor gatherings and relaxation
- > Complete with ducted air conditioning for year-round comfort