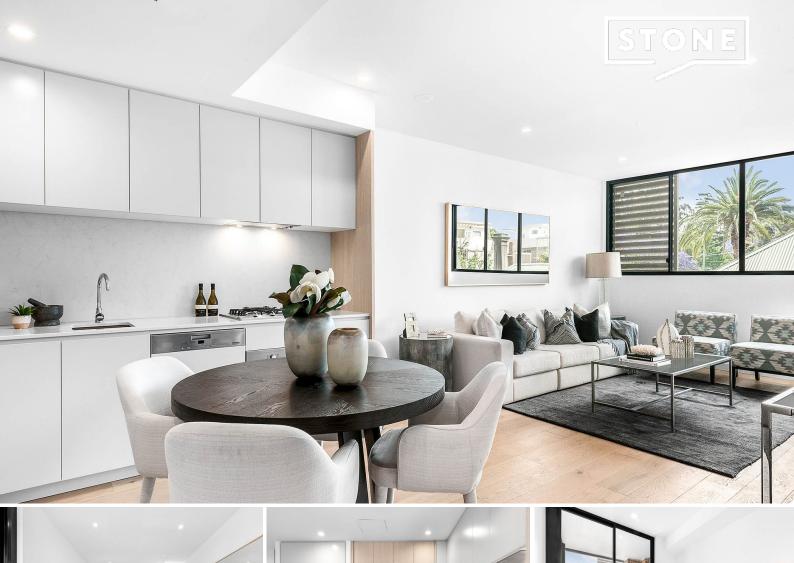

## Luxury Apartment in Beecroft Place

Start in style and enjoy all the luxury and lifestyle benefits of the spectacular 'Beecroft Place' complex. This smartly appointed residence is ideally suited to those seeking a quality low maintenance home in a convenient location.

- Spacious open plan design featuring natural oak floorboards.
- Ultra-modern kitchen with gas cooktop
- Ducted air-conditioning, security entrance and security basement parking.
- Balcony access from Living & Bedroom
- Carpeted double bedroom with built in wardrobe
- Shops, cafes and dining directly below apartment complex and 150 meter walk to Beecroft Train Station and local bus stops.
- 350 meter to Beecroft Public School