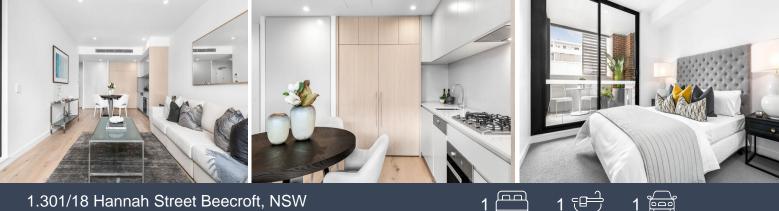

## 1.301/18 Hannah Street Beecroft, NSW

- Spacious open plan design featuring natural oak floorboards.
- Ultra-modern kitchen with gas cooktop
- Ducted air-conditioning, security entrance and security basement parking.
- Balcony access from Living & Bedroom
- Carpeted double bedroom with built in wardrobe
- Shops, cafes and dining directly below apartment complex and 150 meter walk to Beecroft Train Station and local bus stops.
- 350 meter to Beecroft Public School