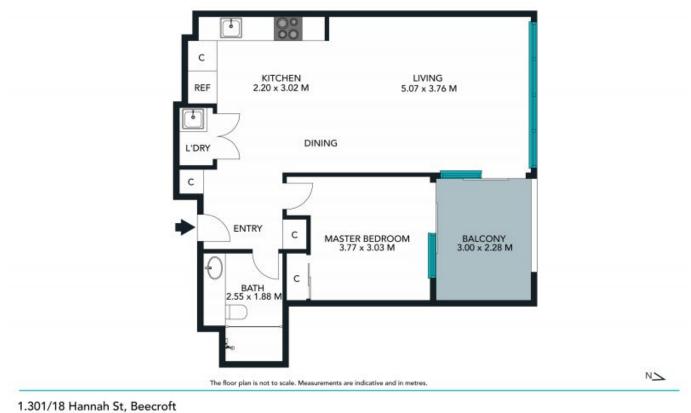

## 1.301/18 Hannah Street Beecroft, NSW

- Spacious open plan design featuring natural oak floorboards.
- Ultra-modern kitchen with gas cooktop
- Ducted air-conditioning, security entrance and security basement parking.
- Balcony access from Living & Bedroom
- Carpeted double bedroom with built in wardrobe
- Shops, cafes and dining directly below apartment complex and 150 meter walk to Beecroft Train Station and local bus stops.
- 350 meter to Beecroft Public School