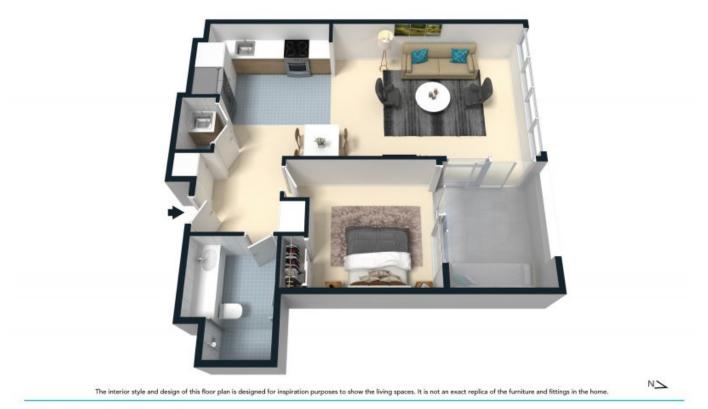

## 1.301/18 Hannah Street Beecroft, NSW

- Spacious open plan design featuring natural oak floorboards.
- Ultra-modern kitchen with gas cooktop
- Ducted air-conditioning, security entrance and security basement parking.
- Balcony access from Living & Bedroom
- Carpeted double bedroom with built in wardrobe
- Shops, cafes and dining directly below apartment complex and 150 meter walk to Beecroft Train Station and local bus stops.
- 350 meter to Beecroft Public School