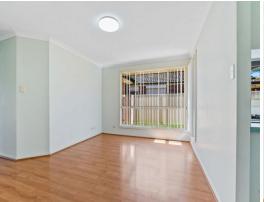

## Features included:

- > Master bedroom located at the front of the home with a walk-in robe & ensuite
- > Separate lounge room with gas heating connection.
- > Kitchen with gas cooking overlooks the meals area with split system air conditioning.
- > Spacious backyard, perfect for the kids.
- > Double lock-up garage