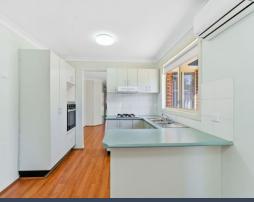

## Features included:

- > Master bedroom located at the front of the home with a walk-in robe & ensuite
- > Separate lounge room with gas heating connection.
- > Kitchen with gas cooking overlooks the meals area with split system air conditioning.
- > Spacious backyard, perfect for the kids.
- > Double lock-up garage