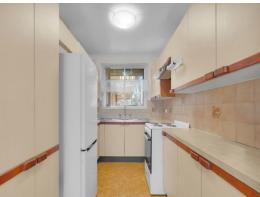

## Features:

- > Low maintenance property
- > 2 great sized bedrooms with built in wardrobes
- > Open plan kitchen, dining and living rooms
- > Loads of storage
- > Undercover entertaining area
- > Single lock up garage