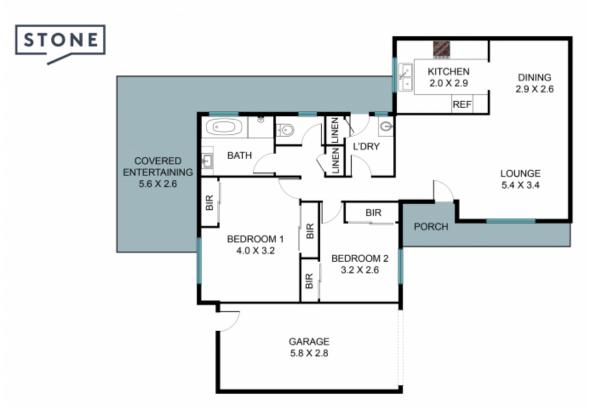

## 15/212-222 Harrow Rd, Glenfield NSW 2167

The floor plan is not to scale, measurements and in metres. Exterior elements are not in position.

Plans should not be relied on. Interested parties should make and rely on their own enquiries.