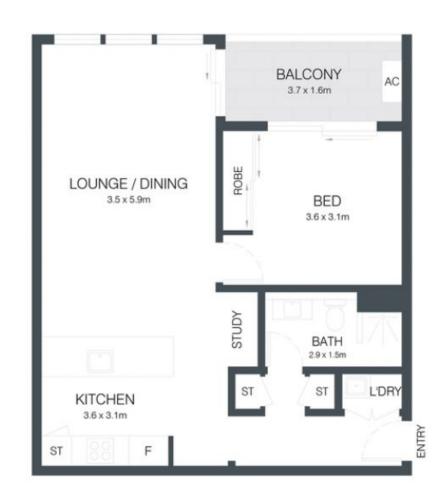

## 201E/41-45 BELMORE STREET, RYDE

Scale in metres, indicative only. Dimensions are approximate.

All information contained here is gathered from sources we believe to be reliable.

However, we cannot guarantee its accuracy, and interested persons should rely on their enquiries.