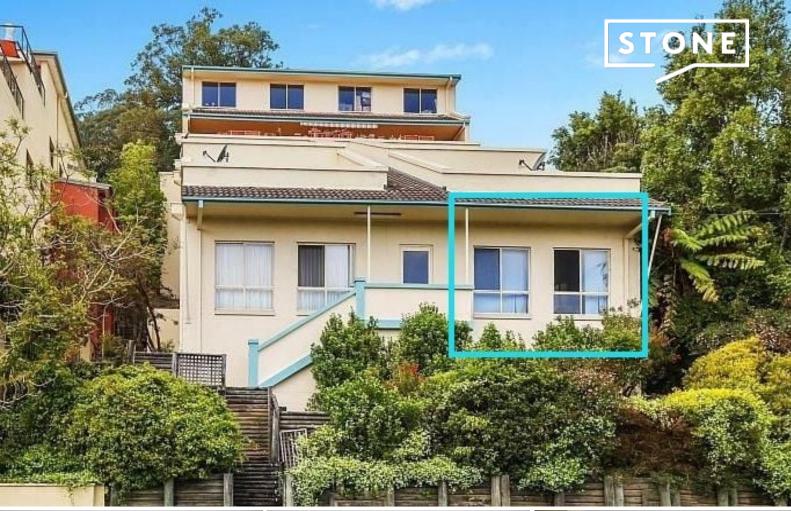

2/105 Henry Parry Drive Gosford, NSW

## Ideal investment or entry level unit - Access via Mouat Lane

Low maintenance and close to everything this unit is ideal as an investment, entry to the market or those wanting to be close to town and transport.

- Two bedrooms with built ins
- Separate toilet, bath and shower
- Neat and tidy throughout
- Single lock up garage
- Estimated return \$420 per week
- Walk to shops, trains and buses
- Access via Mouat Lane at the rear
- 60 minutes north of Sydney CBD