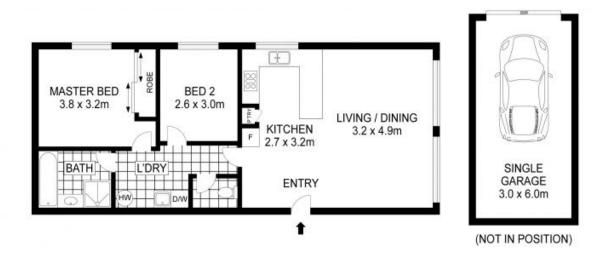

- Two bedrooms with built ins
- Separate toilet, bath and shower
- Neat and tidy throughout
- Single lock up garage
- Estimated return \$420 per week
- Walk to shops, trains and buses
- Access via Mouat Lane at the rear
- 60 minutes north of Sydney CBD

INT: 76m<sup>2</sup>

The foor plan is not is scale; measurements are indicative and in metres. Extensor elements are not in position. Plans should not be relied on. Interested parties about traine and rely on their own exquiries. All other information provided has been collected from reliable sources to