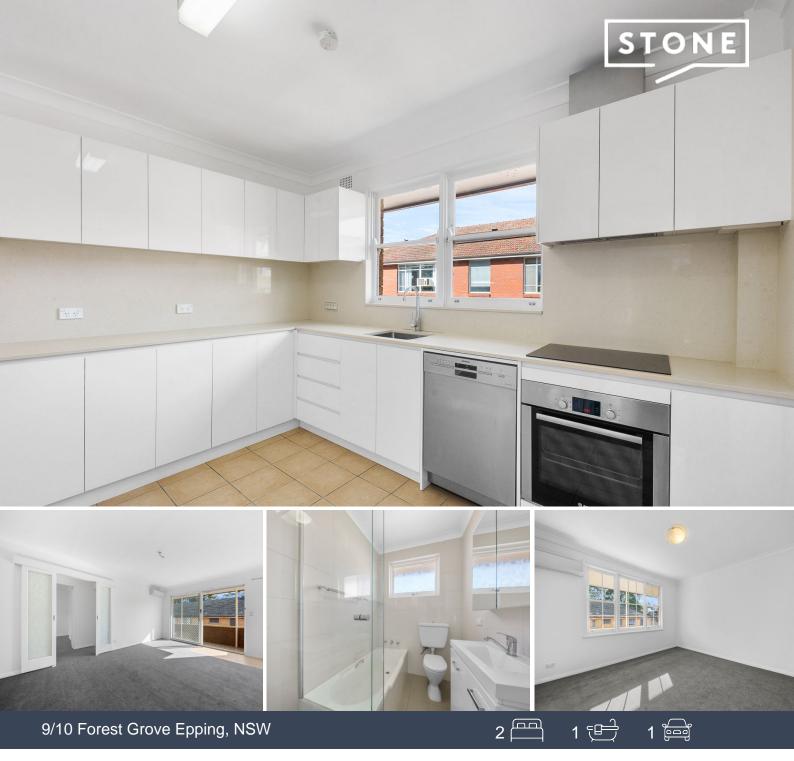

## Quality, Convenience, Comfort!

Price: \$620 per week Available Date: 06/09/2024

Modern Interiors throughout, this sun lit top floor apartment is situated within a fantastic location,

- Modern kitchen with plenty of storage throughout including induction cook top and stainless steel dishwasher.

- Open plan living and dining area flowing out to a tiled balcony.
- Updated family bathroom with separate bath tub and shower.
- Two good sized bedrooms both with built-ins.
- Split system air conditioning present in main bedroom and lounge.
- Large single lock-up garage.

- School Catchments for Cheltenham Girls High School (3.1 km) Epping Boys High School (2.5 km) and Carlingford High School (4.8 km)

Please note: Stairs only, no lift

Disclaimer: All information contained herewith, including but not limited to the general property description, price, and the address, is provided to Stone Beecroft / Stone Castle Hill / Epping by third parties. We have obtained this information from sources we believe ...