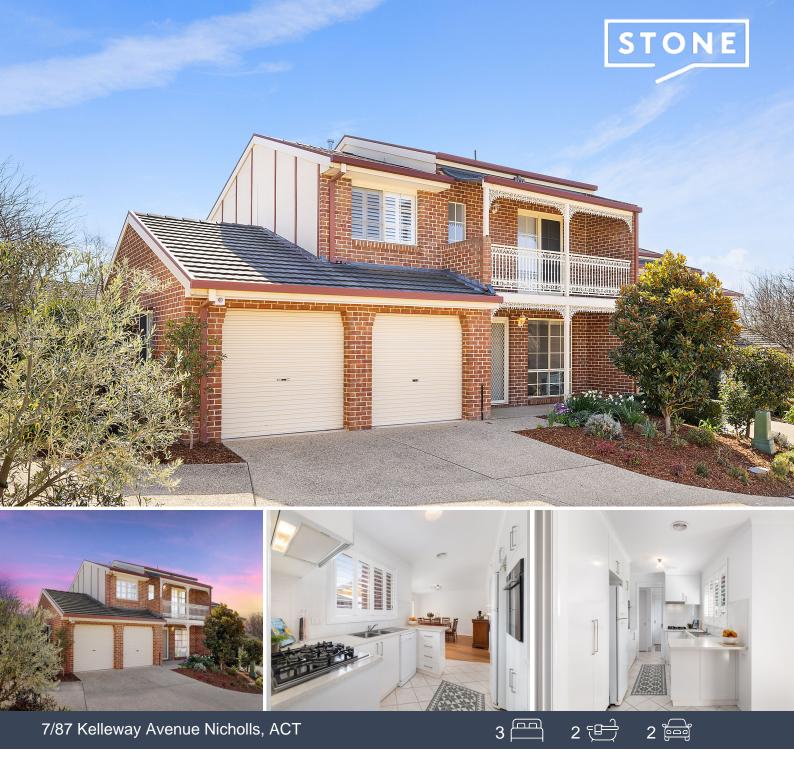

## Boutique development

Welcome to this charming home in Nicholls, thoughtfully designed for modern family living. As you enter, you are greeted by a bright and inviting front living and dining area, filled with natural light that creates a warm and welcoming atmosphere. The spacious master bedroom is a true retreat, featuring a built-in robe, ensuite, and a private balcony where you can unwind and enjoy the fresh air. The additional bedrooms, all with built-in robes, offer plenty of storage and space for the entire family.

The main bathroom, complete with a spa and separate toilet, provides a luxurious touch, ideal for relaxing after a long day. The north facing family room, which opens onto the backyard through sliding doors, is perfect for seamless indoor-outdoor living. The kitchen is designed for both style and functionality, making meal preparation a delight.

Features Overview:...

- Double level floorplan
- NBN connected with FTTP

7/87 Kelleway Avenue Nicholls