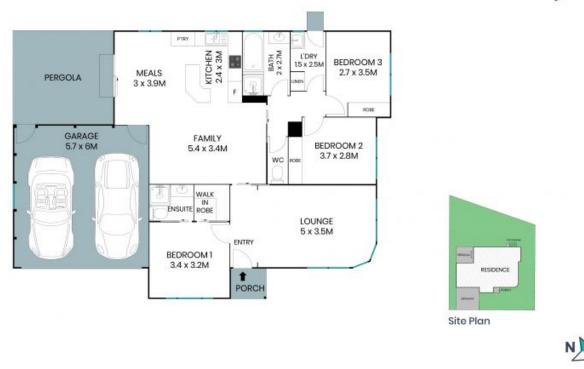

Features Overview:...

- Single level floorplan
- Smart home wall tablet, integrated with the wifi and smartphone app
- 6.6KW solar system installed in 2022

Price:

2 โ⊟

SOLD - \$912,500

31 Wellesley Street Amaroo

## STONE

The site plan and floor plan are not to scale; measurements are indicative and in metres. Bushes and trees are placed for illustration purposes. Plans should not be relied on. Interested parties should make and rely on their own enquiries. All other information provided has been collected from reliable sources but cannot be guaranteed for accuracy. 31 Wellesley Street Amaroo