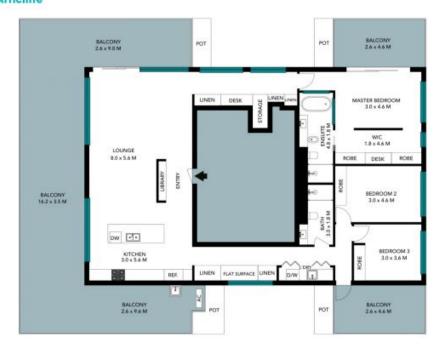

## 104-106 Wollongong Road Arncliffe

The floor plan is not to scale; measurements are indicative and in metres. All features included in this 3D plan are for inspiration purposes only.

This is not an exact replica of the property or the position of exterior elements. Plans should not be relied on. Interested parties should make and rely on their own enquiries.

## 104-106 Wollongong Road Arncliffe

The floor plan is suffix counter measurements are indication on it in metrics. Sterile elements are not in position. April phosp and the level of a return of the counterpart of the cou