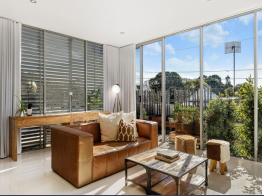

Enter via a central atrium to discover a vast living zone, wrapped entirely in glazing that opens to an oversized terrace. Bedrooms are brilliantly tucked away via two storage-lined corridors, with the master suite claiming its own wing.

Balconies on every side will enable you to enjoy the glow of sunrises and sunsets, while the living zone soaks up a bright northerly aspect. With no common walls, and just 5 other apartments in the complex, this is a truly unique residence offering supreme privacy.