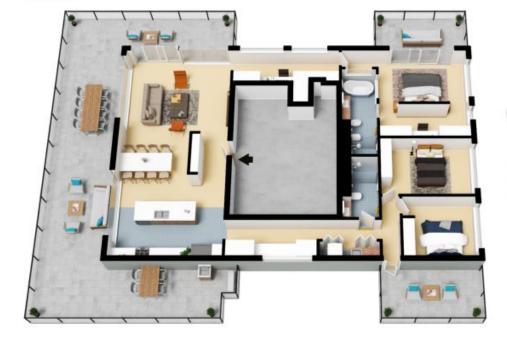

## 104-106 Wollongong Road Arncliffe

The floor plan is not to scale; measurements are indicative and in metres. All features included in this 3D plan are for inspiration purposes only.

This is not an exact replica of the property or the position of exterior elements. Plans should not be relied on. Interested parties should make and rely on their own enquiries.

## 104-106 Wollongong Road Arncliffe

The floor plan is suffix counter measurements are indication on it in metrics. Sterile elements are not in position. April phosp and the level of a return of the counterpart of the cou