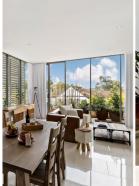

Enter via a central atrium to discover a vast living zone, wrapped entirely in glazing that opens to an oversized terrace. Bedrooms are brilliantly tucked away via two storage-lined corridors, with the master suite claiming its own wing.