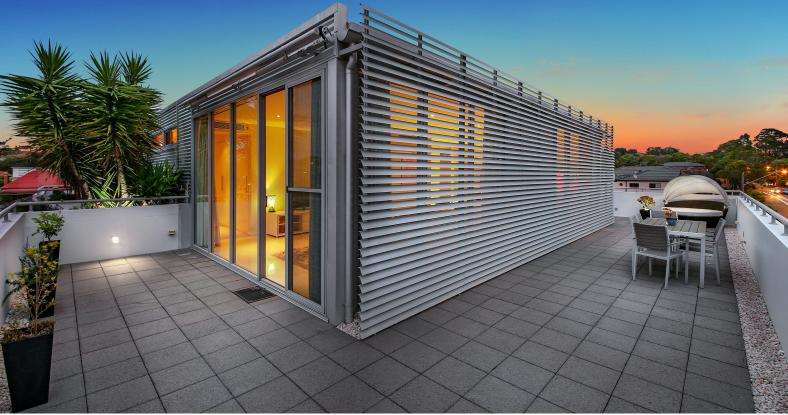

## House proportions, apartment lifestyle

A contemporary family home has been literally taken to the next level, with this top-level apartment providing an entire floor of indoor-outdoor living, plus the benefit of an elevated outlook.

Enter via a central atrium to discover a vast living zone, wrapped entirely in glazing that opens to an oversized terrace. Bedrooms are brilliantly tucked away via two storage-lined corridors, with the master suite claiming its own wing.

Balconies on every side will enable you to enjoy the glow of sunrises and sunsets, while the living zone soaks up a bright northerly aspect. With no common walls, and just 5 other apartments in the complex, this is a truly unique residence offering supreme privacy.