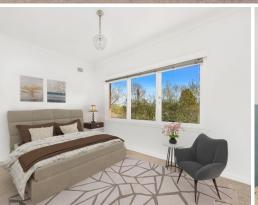

## **APPLICATION APPROVED**

SPACIOUS TWO BEDROOM APARTMENT IN CHARACTER STYLE BUILDING

Bright spacious two bedroom apartment in character style building. Large combined living/dining, good sized kitchen, main bedroom with built in wardrobe, bathroom with shower over bath, shared laundry, must supply own washing machine.