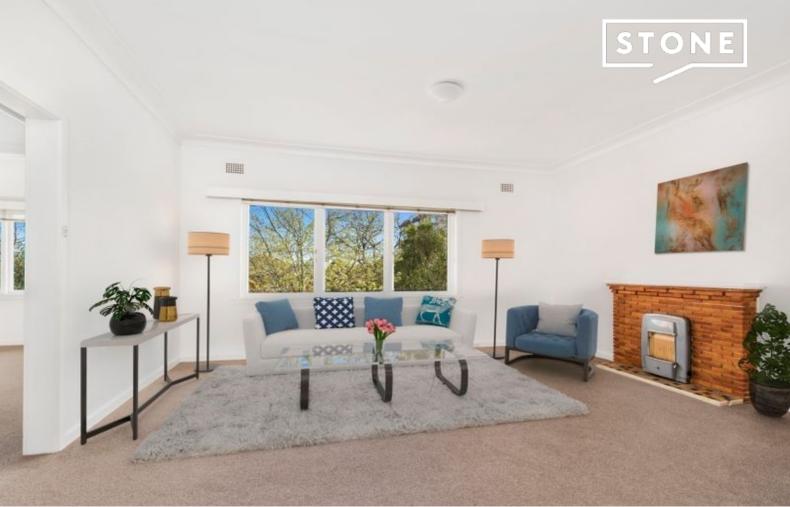

## **APPLICATION APPROVED**

SPACIOUS TWO BEDROOM APARTMENT IN CHARACTER STYLE BUILDING

Bright spacious two bedroom apartment in character style building. Large combined living/dining, good sized kitchen, main bedroom with built in wardrobe, bathroom with shower over bath, shared laundry, must supply own washing machine.