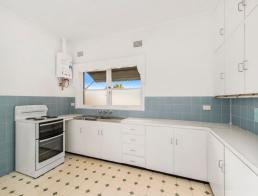

## **APPLICATION APPROVED**

SPACIOUS TWO BEDROOM APARTMENT IN CHARACTER STYLE BUILDING

Bright spacious two bedroom apartment in character style building. Large combined living/dining, good sized kitchen, main bedroom with built in wardrobe, bathroom with shower over bath, shared laundry, must supply own washing machine.