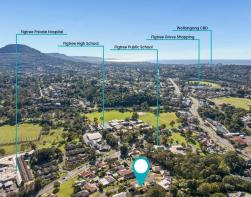

## SOLD BY STONE REAL ESTATE | NEIL WEBSTER & YENSON MUI

Newly renovated abode embraces amazing outlooks

Capturing northerly escarpment vistas from a sizeable 588sqm (approx.) parcel, this recently updated home promises an idyllic contemporary lifestyle. It reveals immaculately presented interiors and spectacular outdoor spaces, perfect for families and investors alike. The property is only a stroll from buses, Figtree Public and High schools while close to Figtree Grove Shopping Centre and the M1 motorway.