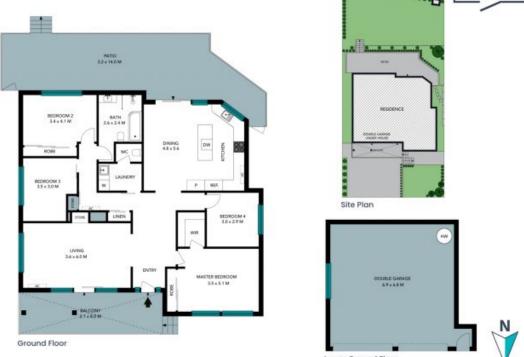

## 19 Springfield Avenue Figtree

STONE

. The site plan and floor plan are not to scale; measurements are indicative and in metres. Bushes and trees are placed for illustration purposes. Plans should not be relied on. Interested parties should make and rely on their own enquiries. All other information provided has been collected from reliable sources but cannot be guaranteed for accuracy.

## 19 Springfield Avenue Figtree

Lower Ground Floor

The floor plan is not to scale; measurements are indicative and in metres. All features included in this 3D plan are for inspiration purposes only.

This is not an exact replica of the property or the position of exterior elements. Plans should not be relied on. Interested parties should make and rely on their own enquiries.