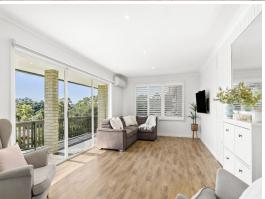

- Attractive finishes include vaulted ceilings and stylish plantation shutters
- -Light filled living room and separate dining area provide seamless outdoor flow  $% \left( 1\right) =\left( 1\right) \left( 1\right)$
- Expansive entertaining patio ideal for lively barbecues and family gatherings
- $\operatorname{Sun}$  drenched private backyard features remarkable landscaping and cubby house
- Stunning kitchen has stone benchtops, stainless appliances and ample cabinetry
- Accommodation of 4 bedrooms, main with walk-in, 2nd separate W/C in laundry