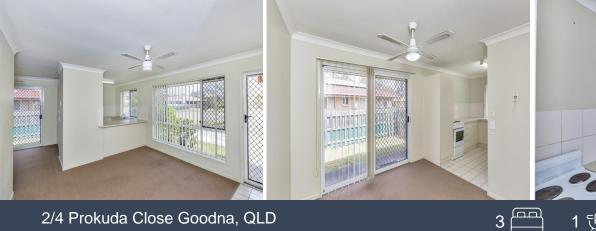

## Features

3 bedrooms all with built in wardrobes and ceiling fans Well-appointed kitchen Ample sized living area with separate dining area adjacent 2 Way bathroom off main bedroom and separate toilet Pantry and plenty of cupboards in the kitchen Separate laundry room with rear yard access Single lock up garage Private fully fence back yard Garden Shed