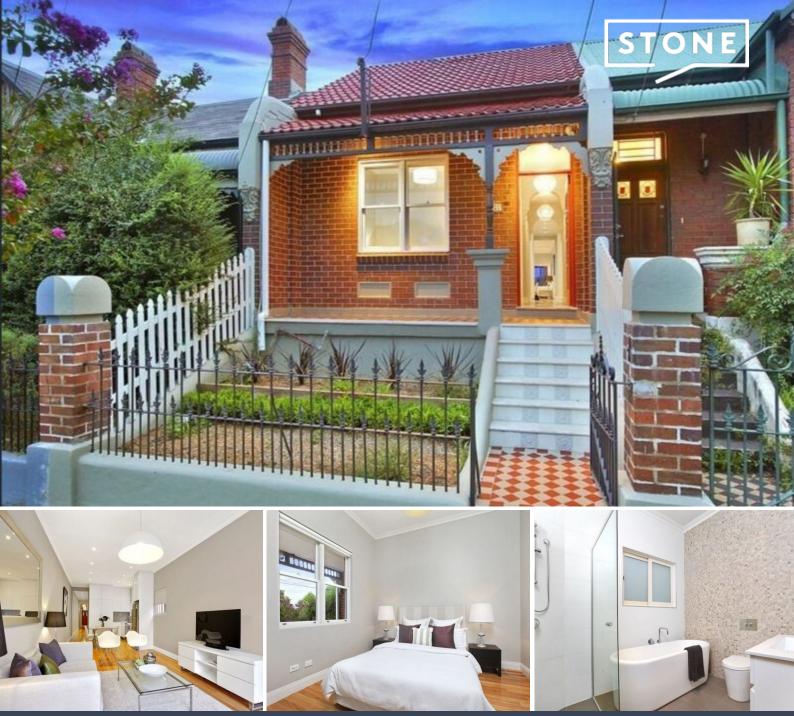

131 Edgeware Road Enmore, NSW

## Fully Renovated Traditional Facade Terrace

In an exciting part of the Inner West this single storey traditional facade three Bedroom terrace is fully renovated. The property is located moments from the vibrant Enmore Road and a walk to Enmore Park and Marrickville metro. Features Include:

- 3 Bedrooms, two with built-in wardrobes and Main with Split system Air Condition
- Open plan living and dinning with split system Air Condition
- Modern Kitchen with stone bench tops and ample cupboard
- Fully renovated bathroom with separate bath tub
- Polished floorboards throughout and high ceilings
- Private patio/courtyard setting
- Large remote control lock up garage
- Pets considered subject to application