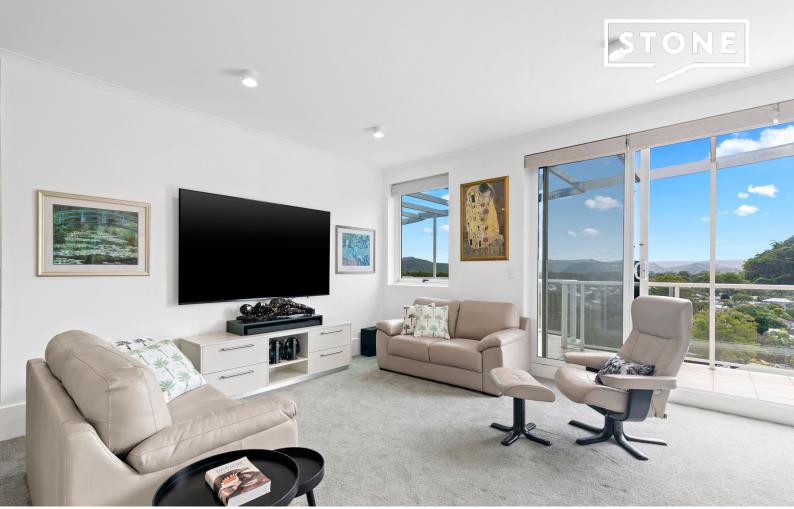

## **Beachside Penthouse Apartment**

Level 8 refurbished north facing penthouse apartment offers a relaxed lifestyle. Just 20 minutes from Palm Beach by ferry or 80 minutes' drive to the city centre.

- Magnificent hinterland views, 184 m2 of living space with a generous 47m2 outdoor terrace
- 3 bedrooms, 2 bathrooms and 2 car spaces
- \$100 extra per week for gas and electricity
- Induction cook-top, European appliances, dishwasher, integrated double refrigerator
- Air conditioned, electric blinds with fresh new carpets throughout
- Washing machine and dryer included
- Not suitable for pets
- 2 car spaces with direct lift access straight to your apartment on level 8