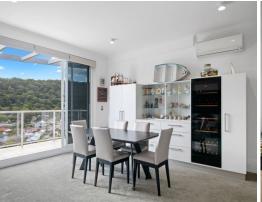

## **Beachside Penthouse Apartment**

Level 8 refurbished north facing penthouse apartment offers a relaxed lifestyle. Just 20 minutes from Palm Beach by ferry or 80 minutes' drive to the city centre.

- Magnificent hinterland views, 184 m2 of living space with a generous 47m2 outdoor terrace
- 3 bedrooms, 2 bathrooms and 2 car spaces
- \$100 extra per week for gas and electricity
- Induction cook-top, European appliances, dishwasher, integrated double refrigerator
- Air conditioned, electric blinds with fresh new carpets throughout
- Washing machine and dryer included
- Not suitable for pets
- 2 car spaces with direct lift access straight to your apartment on level 8