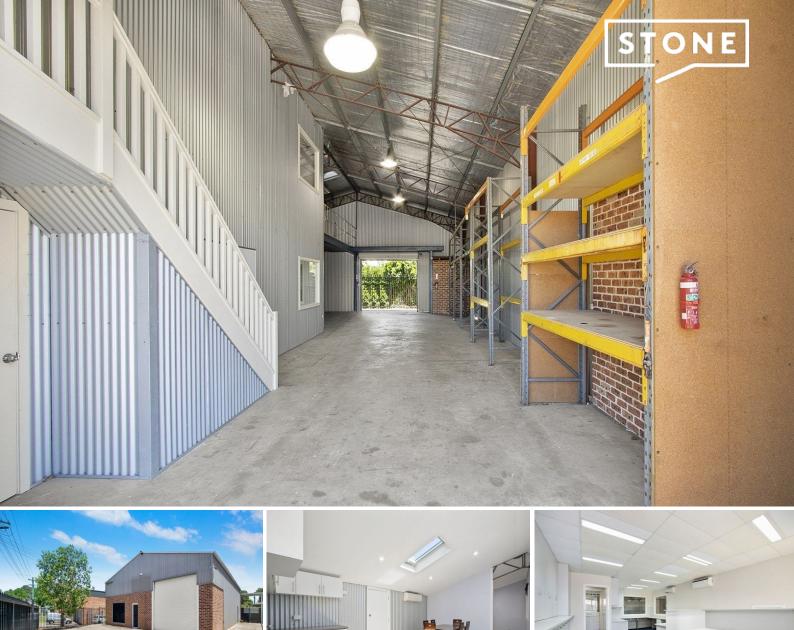

## Light Industrial Warehouse/Factory with office.

Located in Richmond industrial precinct with easy access to Windsor and Richmond Roads is this freestanding factory and office set on a 563sqm block. Featuring Huge 222sqm floor space Well-presented office space with air conditioning and NBN Upstairs lunchroom with Kitchenette and storage 2 full bathrooms with showers. Extra WC on factory floor. Large mezzanine space. 2 high clearance roller doors Drive-through and side access to the undercover outdoor area Full security fencing 3 car on site parking + street parking Solar Panels 3 phase power No Strata