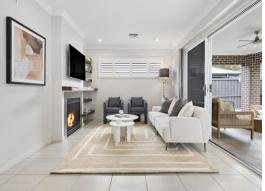

Step inside to discover a spacious layout featuring multiple living areas, including a dedicated theatre room complete with a fireplace, built-in speakers, and a large screen for movie nights. The open lounge and dining area flow seamlessly to a double-sized alfresco, perfect for entertaining guests, while the well-designed garden provides ample yard space for children and pets to play.